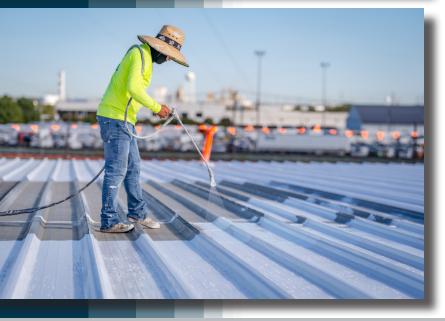

#### SEBS RUBBERIZED ROOF COATING

Storm Breaker's SEBS elastomeric rubber coatings provide a seamless flexible membrane over metal roofs or a range of other substrates, including aged skylights in need of restoration.

#### **ACRYLIC ROOF COATING**

Storm Breaker's bright white acrylic coatings not only extend a roof's life but can improve a building's energy performance.

#### **URETHANE ROOF COATING**

Strong, flexible, and durable, Storm Breaker Urethane Coating provides a trusted layer of protection over modified bitumen, smooth BUR, concrete, and masonry.