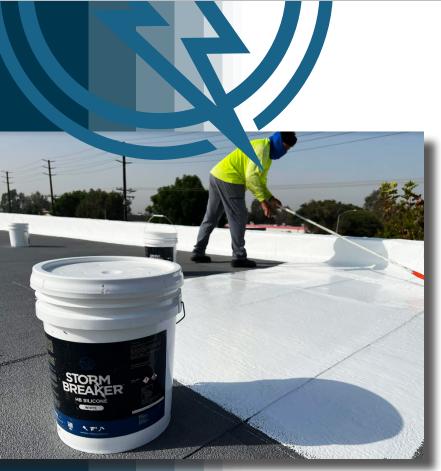

#### HB SILICONE ROOF COATING

With its resistance to ponding water and 100% silicone composition, Storm Breaker's HB Silicone Roof Coating provides proven performance. To complete the system, Storm Breaker also offers 100% Silicone Skylight Coating and a Silicone Walkway Coating system.