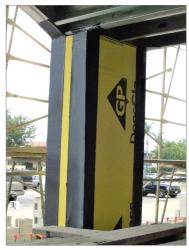

## Above or Below Grade Waterproofing System

**NX Seal**® is a prefabricated, self-adhering waterproofing membrane composed of a high-tensile polyester film coated with an asphalt adhesive system. NX Seal® is suitable for use in both vertical and horizontal applications.

This economical system aggressively bonds to the substrate and seals around fasteners to prevent damage caused by water penetration. Material is available in a variety of width options to conform to the job requirements.