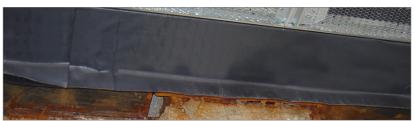

## Above or Below Grade Waterproofing System

**NX Seal**® is a prefabricated, self-adhering waterproofing membrane composed of a high-tensile polyester film coated with an asphalt adhesive system. NX Seal® is suitable for use in both vertical and horizontal applications.

This economical system aggressively bonds to the substrate and seals around fasteners to prevent damage caused by water penetration. Material is available in a variety of width options to conform to the job requirements.