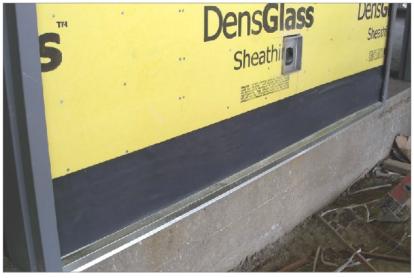

## Above or Below Grade Waterproofing System

**NX Seal**® is a prefabricated, self-adhering waterproofing membrane composed of a high-tensile polyester film coated with an asphalt adhesive system. NX Seal® is suitable for use in both vertical and horizontal applications.

This economical system aggressively bonds to the substrate and seals around fasteners to prevent damage caused by water penetration. Material is available in a variety of width options to conform to the job requirements.