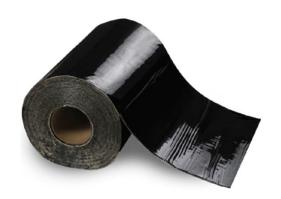

## Above or Below Grade Waterproofing System

**NX Seal**® is a prefabricated, self-adhering waterproofing membrane composed of a high-tensile polyester film coated with an asphalt adhesive system. NX Seal® is suitable for use in both vertical and horizontal applications.

This economical system aggressively bonds to the substrate and seals around fasteners to prevent damage caused by water penetration. Material is available in a variety of width options to conform to the job requirements.