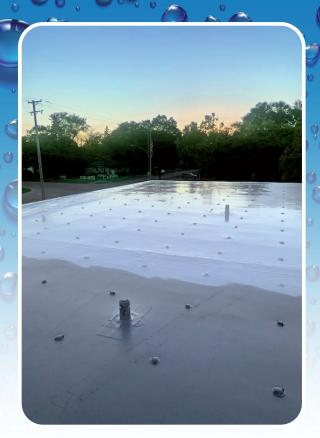

**Benefits** of **EVERMAX** 

Can be coated with acrylic or silicone. **Two-component two drum kit** 

EverMax is designed as a high-impact solution for areas that experience extreme weather events.

It is a sustainable and environmentally responsible system to save existing membranes from otherwise being removed and replaced. EverMax is a great long-term solution for existing, aged commercial roofs in harsh environments.