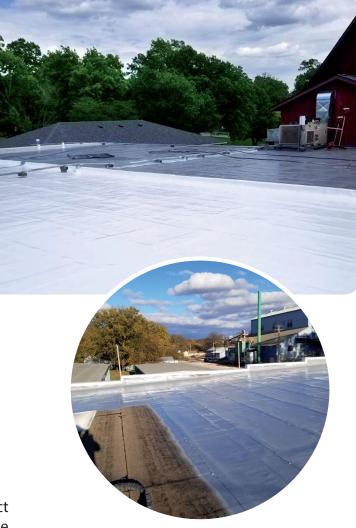

**Benefits** of **EVERMAX** 

Can be coated with acrylic or silicone. **Two-component two drum kit** 

EverMax is designed as a high-impact solution for areas that experience extreme weather events.

It is a sustainable and environmentally responsible system to save existing membranes from otherwise being removed and replaced. EverMax is a great long-term solution for existing, aged commercial roofs in harsh environments.