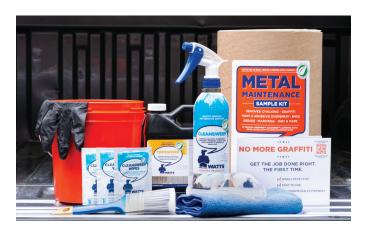

#### **ALL YOU NEED**

Watts Removal Products has developed the Metal Maintenance Sample Kit (pictured below). It's a bundle of products that includes everything you'll need for maintaining the surfaces of metal building products.

### WHAT THE KIT INCLUDES:

· Cleansweep® · Brush

· Crossover® · Bucket

· Cleansweep® Wipes · Safety goggles

· Microfiber cloth · Gloves

wattsremoval.com products@wattsremoval.com coil.sherwin.com/cleaning