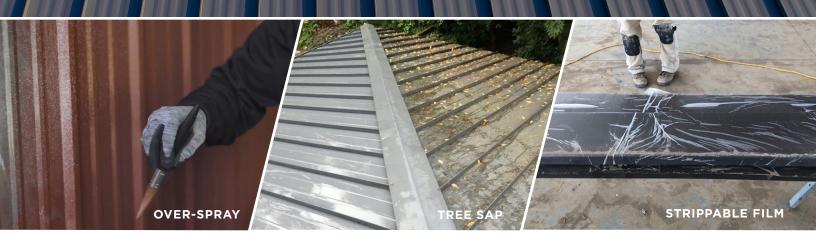

### SOME OF THE ISSUES WATTS REMOVAL CAN ADDRESS:

- OXIDATION & CHALKING
- REMOVAL OF STRIPPABLE FILM
  - GRAFFITI
- OVER-SPRAYED PAINT & ADHESIVES
  - PAINT SPILLS
- SURFACE RUST STAINS

- TIGER-STRIPING
  - DIRT
  - SMOG
- MILDEW & OTHER
  BIOLOGICAL GROWTH
  - SMOKE DAMAGE
- **EXHAUST STAINING**