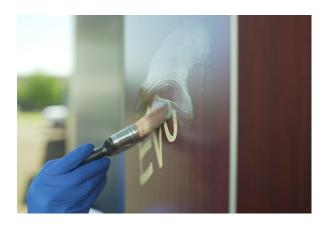

### HOW DOES THE REMOVAL PRODUCTS WORK?

Spray on and wipe off or rinse, Watts Removal Products are highly effective and super simple to use. Use Cleansweep or Crossover products to remove paint overspray, adhesives, chalking/oxidation, biological growth such as mold, mildew and tiger striping, graffiti markings of all kinds from metal panels, metal roofing and more.

### SOME OF THE ISSUES WATTS REMOVAL CAN ADDRESS:

- OXIDATION & CHALKING
- REMOVAL OF STRIPPABLE FILM
  - GRAFFITI
- OVER-SPRAYED PAINT & ADHESIVES
  - PAINT SPILLS
- SURFACE RUST STAINS

- TIGER-STRIPING
  - DIRT
  - SMOG
- MILDEW & OTHER
  BIOLOGICAL GROWTH
  - SMOKE DAMAGE
- **EXHAUST STAINING**