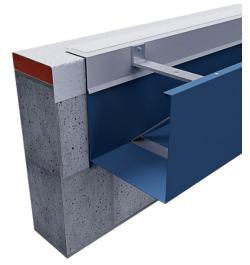

## MTL Holdings New Product Release - XL Gutter

Waukesha, WI.—MTL Holdings has expanded their GT-1 tested product line with the introduction of the XL Gutter – the largest GT-1 tested gutter on the market.

The XL Gutter is the largest gutter available – up to 14" – that is engineered and tested to meet the requirements of the ANSI/SPRI GT-1 Standard for Gutter Systems Used with Low-Slope Roofs. This innovative gutter system incorporates a 2-in. wide, heavy-gauge aluminum z-bracket and a lower mounting hanger to ensure the system stays secure and prevents wind uplift – no external brackets or wind straps needed.

"When developing the XL Gutter, we didn't want to bring just a larger solution with the same, traditional design to the market," says Eric Younkin, VP of Product & Engineered Services for MTL Holdings, "We had three key objectives: to meet testing, to improve contractor productivity, and to get people off the edge faster. After years in the making, we're proud to bring this revolutionary, patent pending gutter system to the roofing industry. The XL Gutter is the largest GT-1 tested solution available, carries a 30-Year, 160 MPH Wind Warranty, minimizes downspouts, and reduces install time anywhere from 30-60%."