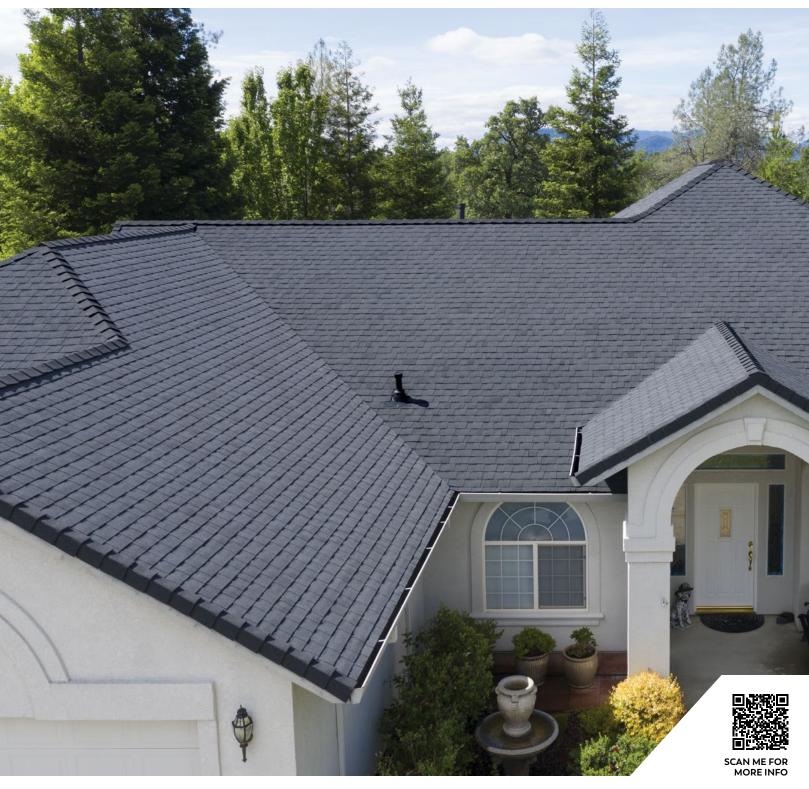

## Beat the Heat. Do It in Style.

Our Premier Radiance® shingles provide more than just a roof over your head. Infused with solar-reflective granules, this shingle reflects heat-producing ultraviolet rays from the sun back into the atmosphere, which may reduce heat transfer into your home. Premier Radiance is available in several vibrant colors, so you don't need to compromise on style.

By utilizing PABCO® Roofing Producst proven cool technology, Premier Radiance solar reflective shingles are perfect for hotter climates where air conditioning use is high and meets UL 790 Class A Fire Resistance Standard.