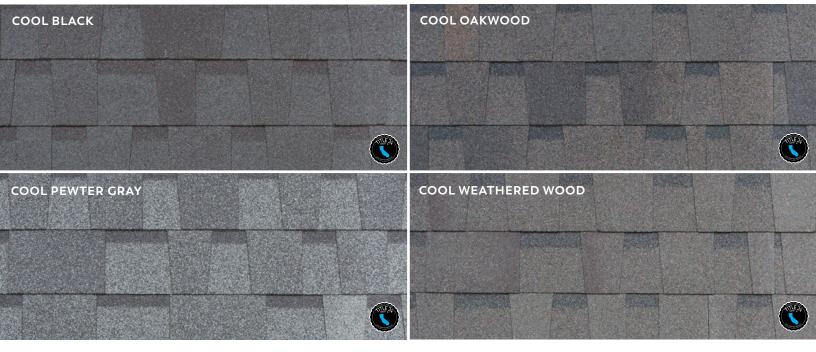

## Beat the Heat. Do It in Style.

Our Premier Radiance® shingles provide more than just a roof over your head. Infused with solar-reflective granules, this shingle reflects heat-producing ultraviolet rays from the sun back into the atmosphere, which may reduce heat transfer into your home. Premier Radiance is available in several vibrant colors, so you don't need to compromise on style.

## COMPLIES WITH:

- · CSA A123.5, Fiberglass Shingle Standard
- ASTM D3018 Type I, Fiberglass Shingle Standard

Printed colors shown in this brochure may vary from actual shingle colors. Color selection should be made with 2-3 full size shingles.