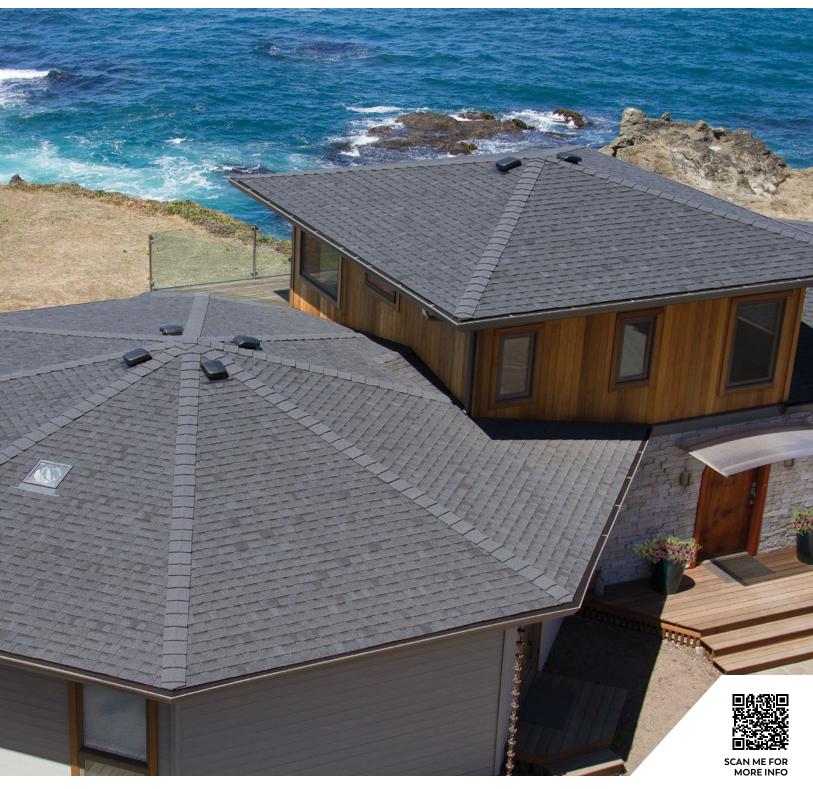

## The Standard of Excellence.

If you want an upgraded traditional laminated shingle, choose PABCO Prestige<sup>®</sup>. Our combination of a heavyweight laminated shingle with eight colors, provides the options you need, backed by an industry leading warranty. PABCO Prestige is the clear choice for custom homes, commercial steep slope installations, and demanding environments.

Whether you're a homeowner or contractor, this is the kind of trust and confidence on which you can build a home and a relationship. PABCO Prestige meets the UL790 Class A Fire Resistance Standard and is available with Algae Defender® protection.