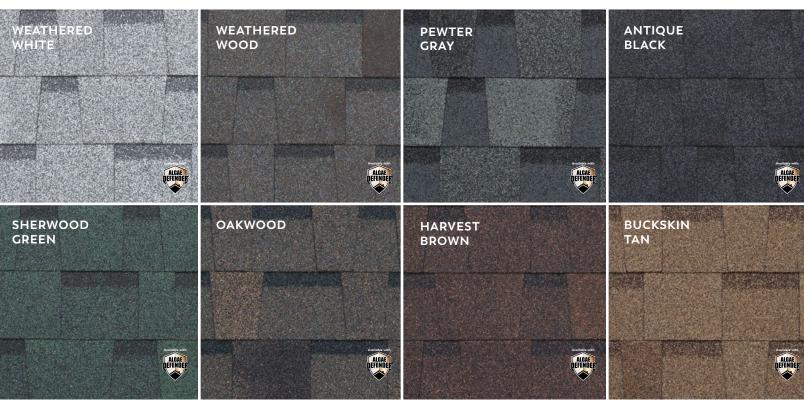

## The Standard of Excellence.

If you want an upgraded traditional laminated shingle, choose PABCO Prestige<sup>®</sup>. Our combination of a heavyweight laminated shingle with eight colors, provides the options you need, backed by an industry leading warranty. PABCO Prestige is the clear choice for custom homes, commercial steep slope installations, and demanding environments.

## COMPLIES WITH:

- · CSA A123.5, Fiberglass Shingle Standard
- · ASTM D3018 Type I, Fiberglass Shingle Standard

streaks caused by alage. \*\*Not available in all markets.

Printed colors shown in this brochure may vary from actual shingle colors. Color selection should be made with 2-3 full size shingles.