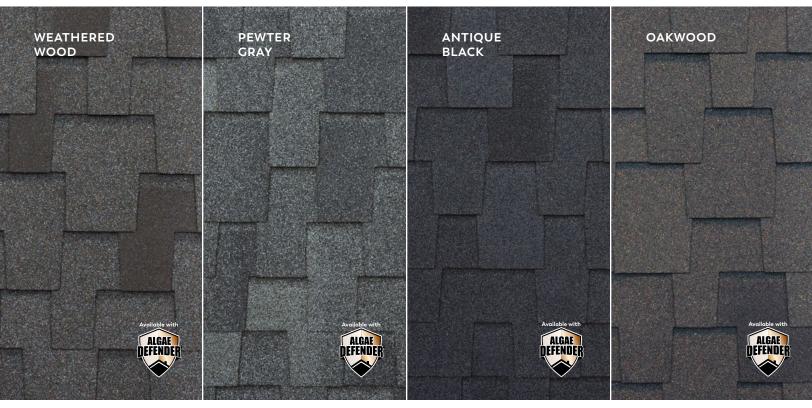

Paramount is available in four colors, meets UL 790 Class A Fire Resistance Standard. offers a Limited Lifetime warranty, and features Algae Defender®. Paramount is the premium modern shingle for your home.

## COMPLIES WITH:

- CSA A123.5, Fiberglass Shingle Standard
- · ASTM D3018 Type I, Fiberglass Shingle Standard

Helps resist black streaks caused by algae \*\*Not available in all markets.

Printed colors shown in this brochure may vary from actual shingle colors. Color selection should be made with 2-3 full size shingles.