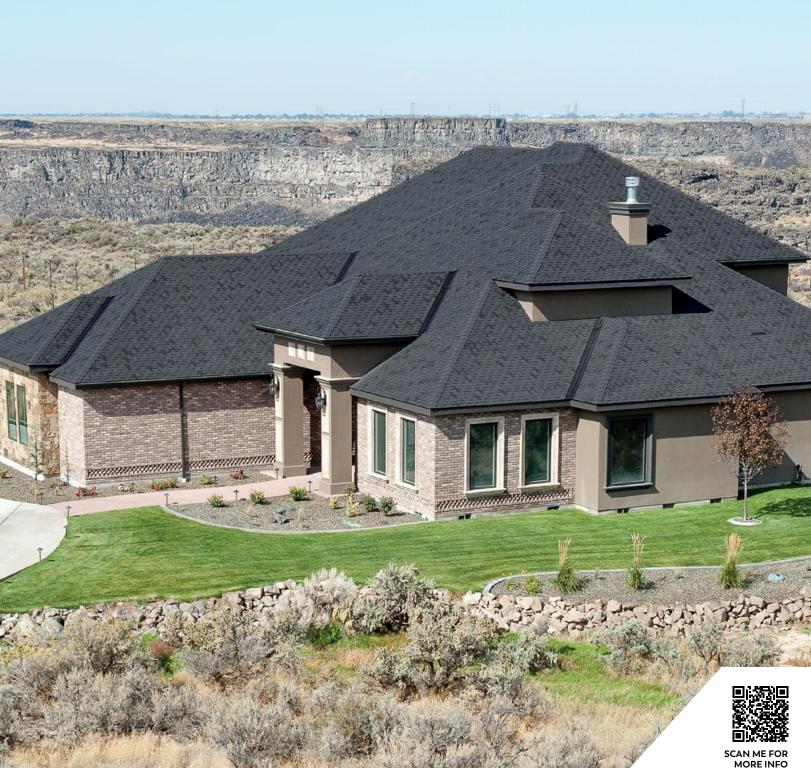

## The Original, The Signature.

Beauty, performance, and reliability is evidence you can trust. Paramount® is our original, signature cut, open-tooth architectural shingle, on which our legacy of success has been built. No matter what you're looking for in your shingles, Paramount delivers.

Paramount is available in four colors, meets UL 790 Class A Fire Resistance Standard. offers a Limited Lifetime warranty, and features Algae Defender®. Paramount is the premium modern shingle for your home.