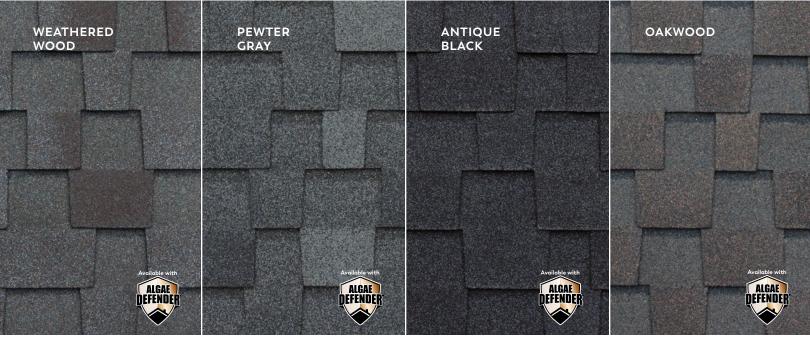

## Reach Your Roof's Peak.

If you're someone who expects the best, look no further. Paramount Advantage® is our top-of-the-line product: a heavyweight, open-tooth, architectural shingle, setting the standard for premium roofing products. Paramount Advantage is specified by many homeowners' associations due to its bold appearance and proven track record.

The security of meeting UL 790 Class-A Fire Resistance Standard, combined with the flexibility of four striking color options, a Limited Lifetime warranty, and featuring Algae Defender® protection, makes Paramount Advantage the natural choice.