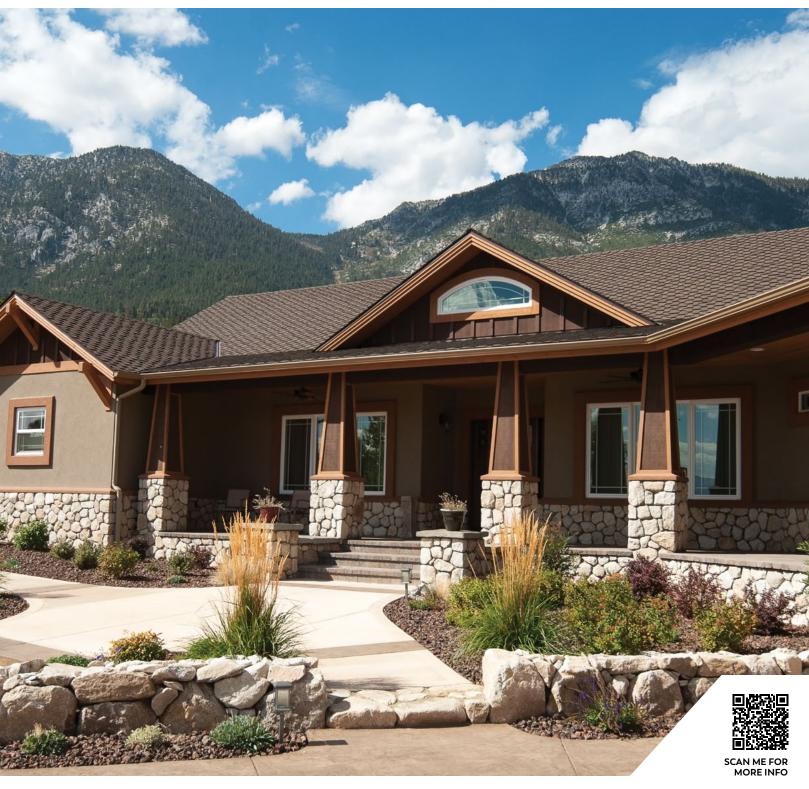

## Reach Your Roof's Peak.

If you're someone who expects the best, look no further. Paramount Advantage® is our top-of-the-line product: a heavyweight, open-tooth, architectural shingle, setting the standard for premium roofing products. Paramount Advantage is specified by many homeowners' associations due to its bold appearance and proven track record.

The security of meeting UL 790 Class-A Fire Resistance Standard, combined with the flexibility of four striking color options, a Limited Lifetime warranty, and featuring Algae Defender® protection, makes Paramount Advantage the natural choice.