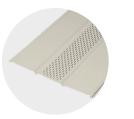

# **CHOOSE YOUR SOFFIT SYSTEM IN FOUR COLORS**

**ASPEN WHITE** 

**BLACK** 

**MUSKET BROWN** 

**FLORIDA BRONZE** 