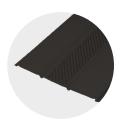

# **CHOOSE YOUR SOFFIT SYSTEM IN FOUR COLORS**

**ASPEN WHITE** 

**BLACK** 

**MUSKET BROWN** 

**FLORIDA BRONZE** 