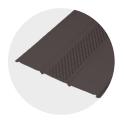

# **CHOOSE YOUR SOFFIT SYSTEM IN FOUR COLORS**

**ASPEN WHITE** 

**BLACK** 

**MUSKET BROWN** 

**FLORIDA BRONZE** 