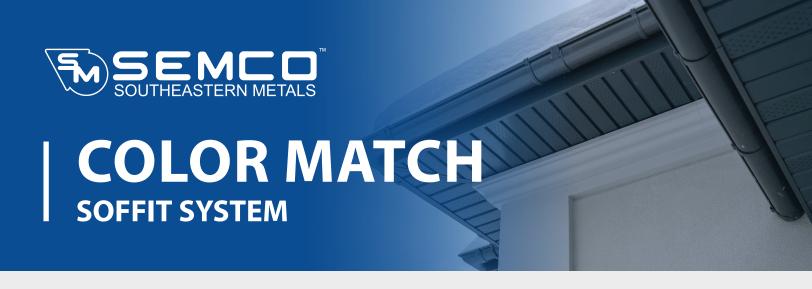

GIBRALTAR COLOR MATCH SOFFIT SYSTEM COMES IN 12" (TRIPLE 4) AND 16" (QUAD 4) PANEL WIDTHS FEATURING FLORIDA'S POPULAR COLORS AND STYLE ALL FROM ONE MANUFACTURER.

Gibraltar Building Accessories offers you the complete color matched package! One source for everything you need for your soffit system installation.

12" Triple 4

16" Quad 4

Aluminum **Eave Drip** 

Facia 4", 6", 8"

F&J Channels