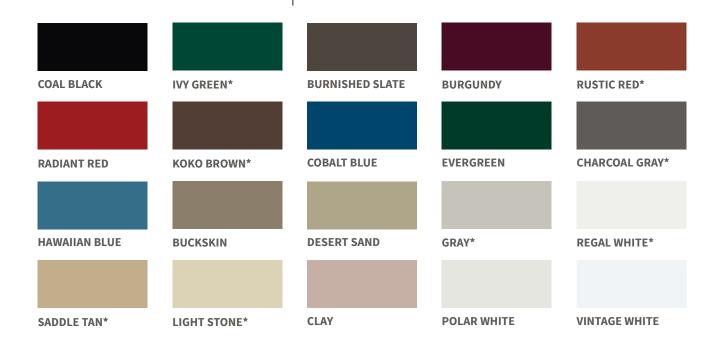

# RESIDENTIAL THE PT. COLOR CHART

# **SIGNATURE® 200**

STANDARD COLORS 29-GAUGE MATERIAL

### **Siliconized Polyester**

Polar White is a Straight Polyester. \*Also available in 26-gauge