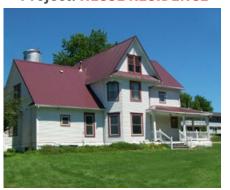

# RESIDENTIAL THE PT. COLOR CHART



# **SIGNATURE® 200**

STANDARD COLORS 29-GAUGE MATERIAL

### **Siliconized Polyester**

Polar White is a Straight Polyester. \*Also available in 26-gauge



### **Project: HESSE RESIDENCE**





# Corrugated



### Perma-Clad®



# **Stormproof**®



# **5V Crimp**



## **Slimline**®



# **WeatherSafe®**



### **Project: CALIFORNIA TINY HOUSE**









Read the case studies on this project and others at **mbci.com/casestudies** 







For complete performance specifications, product limitations and disclaimers, please consult MBCI's paint warranties.

Upon receipt of payment in full, these warranties are available by request for all painted prime products. Contact your local MBCI Sales Representative or visit mbci.com for sample copies.

0705209991183/MS/0522