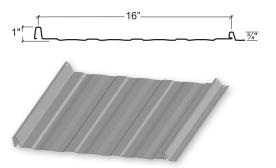

# RESIDENTIAL THE PT. COLOR CHART



# **SIGNATURE® 200**

STANDARD COLORS 29-GAUGE MATERIAL

### **Siliconized Polyester**

Polar White is a Straight Polyester. \*Also available in 26-gauge



### **Project: HESSE RESIDENCE**





# Corrugated



### Perma-Clad®



# **Stormproof**®



# **5V Crimp**



## **Slimline**®



# **WeatherSafe®**



### **Project: CALIFORNIA TINY HOUSE**









Read the case studies on this project and others at **mbci.com/casestudies** 







For complete performance specifications, product limitations and disclaimers, please consult MBCI's paint warranties.

Upon receipt of payment in full, these warranties are available by request for all painted prime products. Contact your local MBCI Sales Representative or visit mbci.com for sample copies.

0705209991183/MS/0522