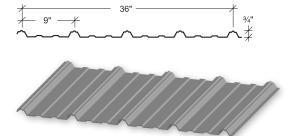

# RESIDENTIAL THE PT. COLOR CHART



# **SIGNATURE® 200**

STANDARD COLORS 29-GAUGE MATERIAL

### **Siliconized Polyester**

Polar White is a Straight Polyester. \*Also available in 26-gauge



### **Project: HESSE RESIDENCE**





# Corrugated



### Perma-Clad®



# **Stormproof**®



# **5V Crimp**



## **Slimline**®



# **WeatherSafe®**



### **Project: CALIFORNIA TINY HOUSE**









Read the case studies on this project and others at **mbci.com/casestudies** 







For complete performance specifications, product limitations and disclaimers, please consult MBCI's paint warranties.

Upon receipt of payment in full, these warranties are available by request for all painted prime products. Contact your local MBCI Sales Representative or visit mbci.com for sample copies.

0705209991183/MS/0522