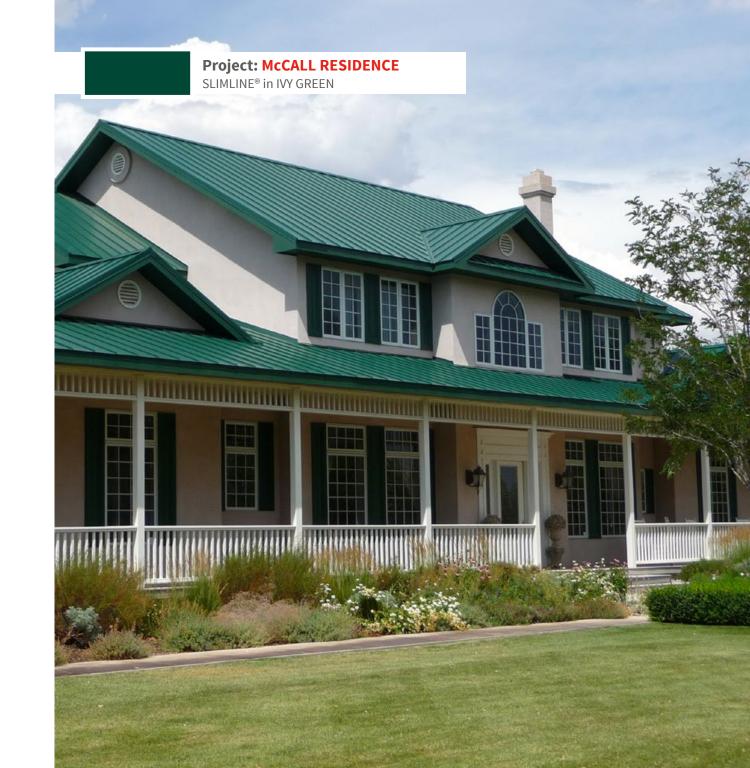

# RESIDENTIAL THE PT. COLOR CHART



# **SIGNATURE® 200**

STANDARD COLORS 29-GAUGE MATERIAL

### **Siliconized Polyester**

Polar White is a Straight Polyester. \*Also available in 26-gauge



### **Project: HESSE RESIDENCE**





# Corrugated



### Perma-Clad®



# **Stormproof**®



# **5V Crimp**



## **Slimline**®



# **WeatherSafe®**



### **Project: CALIFORNIA TINY HOUSE**









Read the case studies on this project and others at **mbci.com/casestudies** 







For complete performance specifications, product limitations and disclaimers, please consult MBCI's paint warranties.

Upon receipt of payment in full, these warranties are available by request for all painted prime products. Contact your local MBCI Sales Representative or visit mbci.com for sample copies.

0705209991183/MS/0522