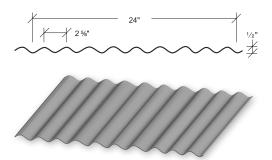

# RESIDENTIAL THE PT. COLOR CHART



# **SIGNATURE® 200**

STANDARD COLORS 29-GAUGE MATERIAL

### **Siliconized Polyester**

Polar White is a Straight Polyester. \*Also available in 26-gauge



### **Project: HESSE RESIDENCE**





# Corrugated



### Perma-Clad®



# **Stormproof**®



# **5V Crimp**



## **Slimline**®



# **WeatherSafe®**



### **Project: CALIFORNIA TINY HOUSE**









Read the case studies on this project and others at **mbci.com/casestudies** 







For complete performance specifications, product limitations and disclaimers, please consult MBCI's paint warranties.

Upon receipt of payment in full, these warranties are available by request for all painted prime products. Contact your local MBCI Sales Representative or visit mbci.com for sample copies.

0705209991183/MS/0522