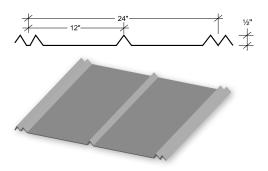

# RESIDENTIAL THE PT. COLOR CHART



# **SIGNATURE® 200**

STANDARD COLORS 29-GAUGE MATERIAL

### **Siliconized Polyester**

Polar White is a Straight Polyester. \*Also available in 26-gauge



### **Project: HESSE RESIDENCE**





# Corrugated



### Perma-Clad®



# **Stormproof**®



# **5V Crimp**



## **Slimline**®



# **WeatherSafe®**



### **Project: CALIFORNIA TINY HOUSE**









Read the case studies on this project and others at **mbci.com/casestudies** 







For complete performance specifications, product limitations and disclaimers, please consult MBCI's paint warranties.

Upon receipt of payment in full, these warranties are available by request for all painted prime products. Contact your local MBCI Sales Representative or visit mbci.com for sample copies.

0705209991183/MS/0522