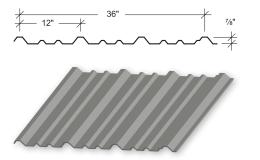

# RESIDENTIAL THE PT. COLOR CHART



# **SIGNATURE® 200**

STANDARD COLORS 29-GAUGE MATERIAL

### **Siliconized Polyester**

Polar White is a Straight Polyester. \*Also available in 26-gauge



### **Project: HESSE RESIDENCE**





# Corrugated



### Perma-Clad®



# **Stormproof**®



# **5V Crimp**



## **Slimline**®



# **WeatherSafe®**



### **Project: CALIFORNIA TINY HOUSE**









Read the case studies on this project and others at **mbci.com/casestudies** 







For complete performance specifications, product limitations and disclaimers, please consult MBCI's paint warranties.

Upon receipt of payment in full, these warranties are available by request for all painted prime products. Contact your local MBCI Sales Representative or visit mbci.com for sample copies.

0705209991183/MS/0522