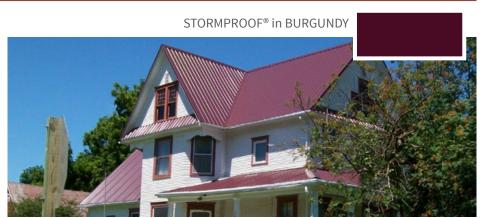

# RESIDENTIAL THE PT. COLOR CHART



# **SIGNATURE® 200**

STANDARD COLORS 29-GAUGE MATERIAL

### **Siliconized Polyester**

Polar White is a Straight Polyester. \*Also available in 26-gauge



### **Project: HESSE RESIDENCE**





# Corrugated



### Perma-Clad®



# **Stormproof**®



# **5V Crimp**



## **Slimline**®



# **WeatherSafe®**



### **Project: CALIFORNIA TINY HOUSE**









Read the case studies on this project and others at **mbci.com/casestudies** 







For complete performance specifications, product limitations and disclaimers, please consult MBCI's paint warranties.

Upon receipt of payment in full, these warranties are available by request for all painted prime products. Contact your local MBCI Sales Representative or visit mbci.com for sample copies.

0705209991183/MS/0522