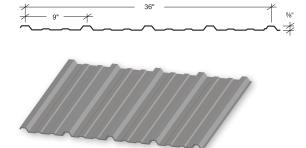

# RESIDENTIAL THE PT. COLOR CHART



# **SIGNATURE® 200**

STANDARD COLORS 29-GAUGE MATERIAL

### **Siliconized Polyester**

Polar White is a Straight Polyester. \*Also available in 26-gauge



### **Project: HESSE RESIDENCE**





# Corrugated



### Perma-Clad®



# **Stormproof**®



# **5V Crimp**



## **Slimline**®



# **WeatherSafe®**



### **Project: CALIFORNIA TINY HOUSE**









Read the case studies on this project and others at **mbci.com/casestudies** 







For complete performance specifications, product limitations and disclaimers, please consult MBCI's paint warranties.

Upon receipt of payment in full, these warranties are available by request for all painted prime products. Contact your local MBCI Sales Representative or visit mbci.com for sample copies.

0705209991183/MS/0522