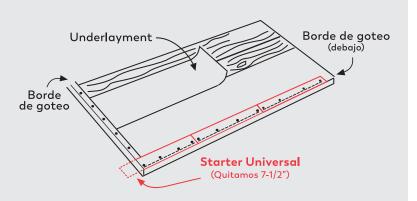

## UNIVERSAL STARTER

El nuevo Starter Universal de PABCO® Roofing Products provee bordes fabricados para líneas rectas y consistentes durante la instalación. Con dimensiones mejoradas, el Starter Universal está diseñado para su uso en todo el perimetro de la casa. El Starter Universal tiene una linea de sellador para la protección contra el viento.

Es facil usar el nuevo Starter Universal pues tiene la misma anchura que la mayoría de los productos PABCO®, facilita la alineación de desplazamiento para evitar alinear las costuras y protege contra la intrusión de agua. El nuevo paquete está envuelto en una envoltura de plástico tradicional para facilitar el manejo del material desde la entrega hasta la instalación.