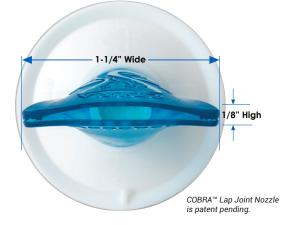

### Head-on COBRA<sup>™</sup> Nozzle

Not available in the State of California.

#14995: The Charmer COBRA™ Countertop Display

Looks like a roof with actual comparison beads on the front – the standard 2 asphalt beads and the single COBRA<sup>™</sup> bead. This communicates instantly to the pro.