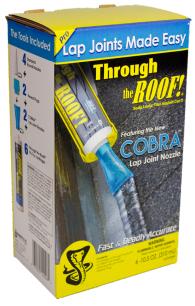

# Sell the NEW COBRA<sup>™</sup> Lap Joint Nozzle!

## Why Contractors Need the COBRA™ Lap Joint Nozzle – from You!

It's simple. Contractors must seal a lot of lap joints, sandwich joints, and flat joints. But they're stuck making flat beads with round nozzles. Until now ...

Now you can bring them the new COBRA<sup>™</sup> Lap Joint Nozzle in powerful combination with Through the Roof!<sup>®</sup> sealant. TRF has the contractor's confidence and now you can make their job even easier. Strike Quickly! You'll be alone in this offering. There is no competition – anywhere.