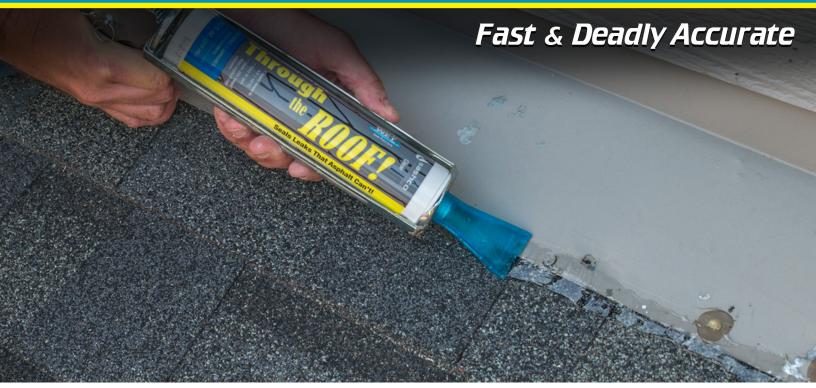

Now you can bring them the new COBRA<sup>™</sup> Lap Joint Nozzle in powerful combination with Through the Roof!<sup>®</sup> sealant. TRF has the contractor's confidence and now you can make their job even easier. Strike Quickly! You'll be alone in this offering. There is no competition – anywhere.

Fast and Deadly Accurate