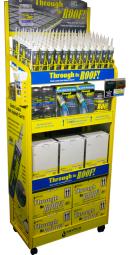

#### #14993: The Through the Roof!® Rolling Rack – Now with the COBRA™

The very popular Through the Roof!® Rolling Rack is even stronger, with 6 newly added COBRA<sup>™</sup> cases. Product mix has been rebalanced for resale rate on each size, with fewer gallons and quarts. Reduced contents, reduced price.