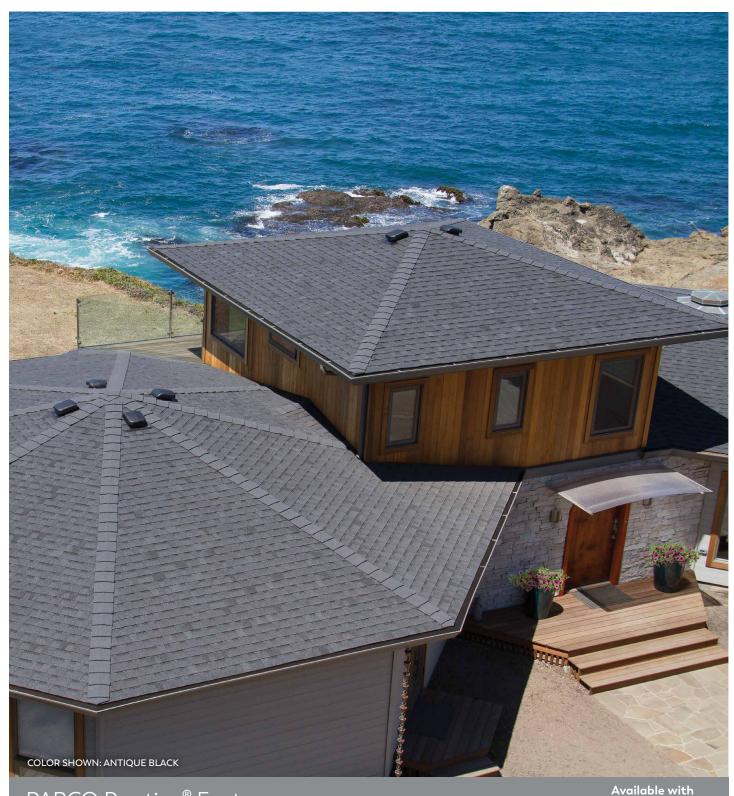

# PABCO PRESTIGE®

#### The Standard of Excellence.

If you want an upgraded traditional laminated shingle, choose PABCO Prestige<sup>®</sup>. Our combination of a heavyweight laminated shingle with expanded color choices, provides the options you need, backed by an industry leading warranty. PABCO Prestige is the clear choice for custom homes, commercial steep slope installations, and demanding environments.

Whether you're a homeowner or contractor, this is the kind of trust and confidence on which you can build a home and a relationship. PABCO Prestige meets the UL790 Class A Fire Resistance Standard and is available with Algae Defender® protection.