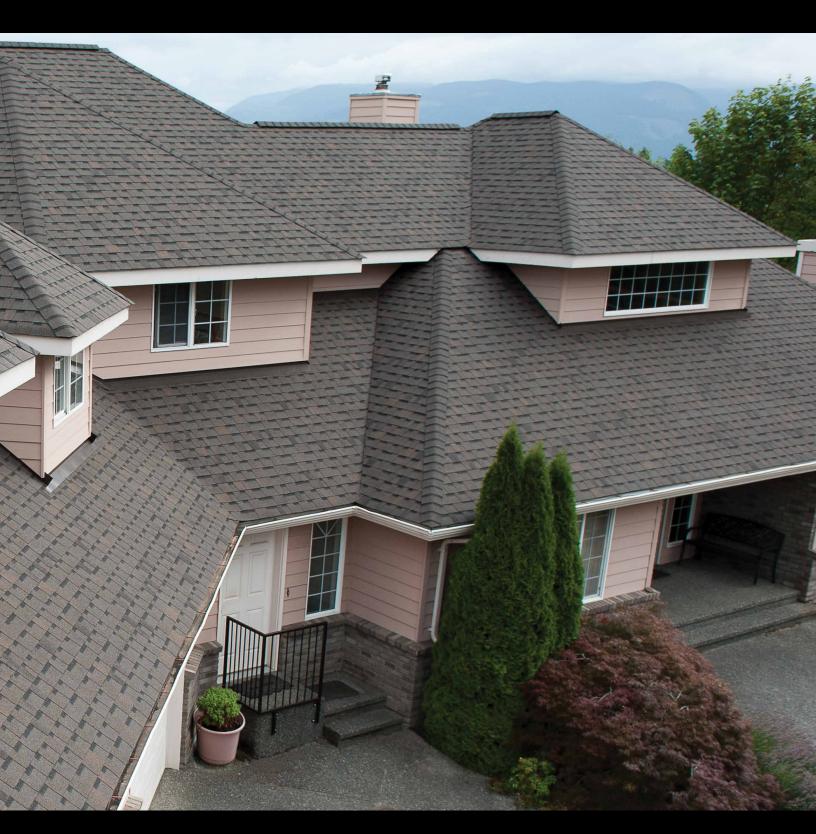

# PABCO PRESTIGE®

#### The Standard of Excellence.

If you want an upgraded traditional laminated shingle, choose PABCO Prestige<sup>®</sup>. Our combination of a heavyweight laminated shingle with expanded color choices, provides the options you need, backed by an industry leading warranty. PABCO Prestige is the clear choice for custom homes, commercial steep slope installations, and demanding environments.

Whether you're a homeowner or contractor, this is the kind of trust and confidence on which you can build a home and a relationship. PABCO Prestige meets the UL790 Class A Fire Resistance Standard and is available with Algae Defender® protection.