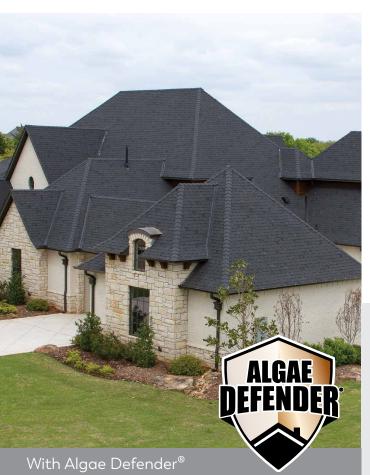

# **ALGAE DEFENDER®**

### Eliminate Algae Worries.

If you live in a wet climate, the consequences of dampness, humidity, and algae can be devastating for the appearance of your roof. PABCO® shingles with Algae Defender® offer protection from algae, preventing those nasty black streaks from forming on your roof. Test data has shown that with proper roof maintenance, Algae Defender is also effective in mitigating moss and lichen growth.

Our Algae Defender technology uses a precise, even distribution of copper granules on each shingle that is backed by years of data demonstrating its effectiveness. In coastal areas, and other humid climates, Algae Defender provides another layer of protection, so you can worry less and enjoy your algae-free roof more.