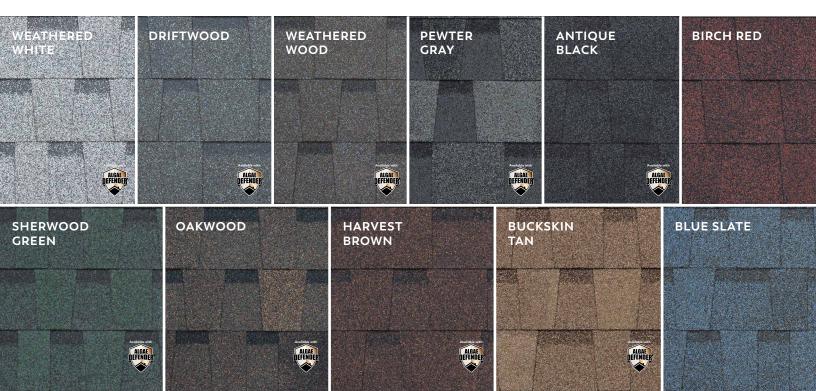

## **PRODUCT COMPARISON**

|                                             | PABCO PRESTIGE®                  | PABCO PREMIER®                   |
|---------------------------------------------|----------------------------------|----------------------------------|
| AVAILABLE COLORS                            | 11 Colors                        | 10 Colors                        |
| DESIGN                                      | Heavyweight<br>Laminated         | Traditional<br>Laminated         |
| CATEGORY                                    | Architectural                    | Architectural                    |
| FEATURES<br>ALGAE DEFENDER**                | Yes                              | Yes                              |
| ALGAE WARRANTY                              | Limited Lifetime                 | Limited Lifetime                 |
| FIRE RESISTANCE                             | Class A                          | Class A                          |
| HIGH WIND                                   | Yes                              | Yes                              |
| WIND WARRANTY<br>COVERAGE*                  | 15 Years                         | 15 Years                         |
| WIND WARRANTY*                              | 110/130 Limited<br>Wind Warranty | 110/130 Limited Wind<br>Warranty |
| WARRANTY TYPE<br>(ORIGINAL<br>HOMEOWNER*)   | Limited Lifetime<br>Warranty     | Limited Lifetime<br>Warranty     |
| WARRANTY TYPE<br>(SUBSEQUENT<br>HOMEOWNER*) | 50 Years Fully<br>Transferable   | 30 Years Fully<br>Transferable   |
| NON-PRORATED<br>COVERAGE*                   | 15 Years+                        | 15 Years+                        |
| RELATIVE WEIGHT                             | ثثث                              | م ث                              |
| RELATIVE PRICING                            | \$ <sub>2</sub>                  | \$                               |