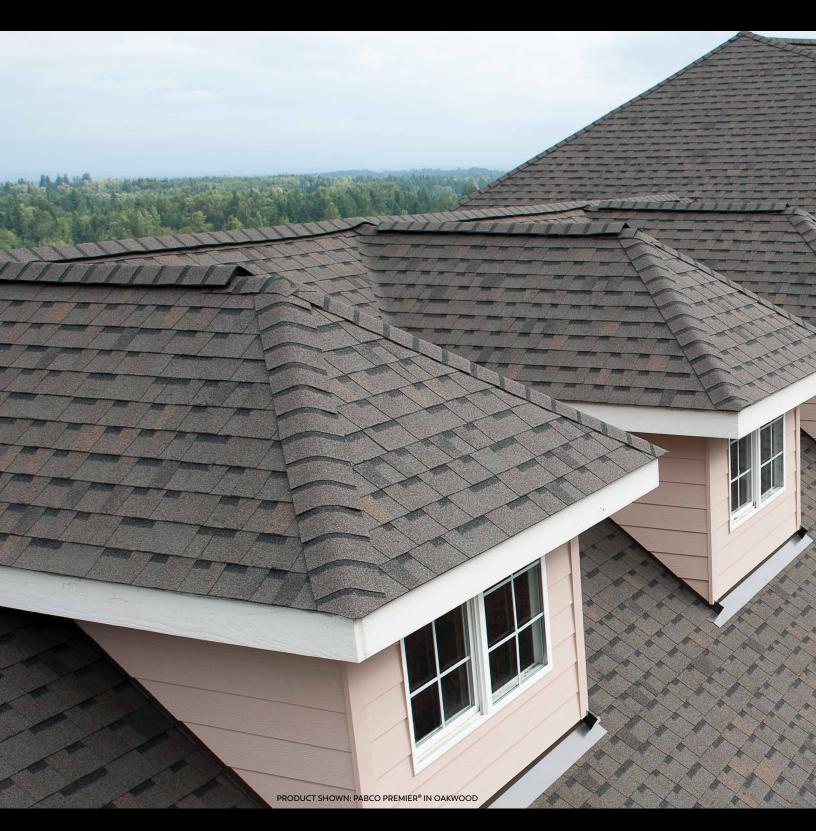

# PABCO PREMIER®

#### Trust the Premium Option.

PABCO Premier® provides dependable protection for new homes and roof upgrades. PABCO Premier is our premium laminated shingle option available in ten colors.

PABCO Premier has the features you require for both function and appearance. With UL790 Class A Fire Resistance, a Limited Lifetime warranty, and available Algae Defender® protection, this laminated shingle surely meets all your roofing needs.