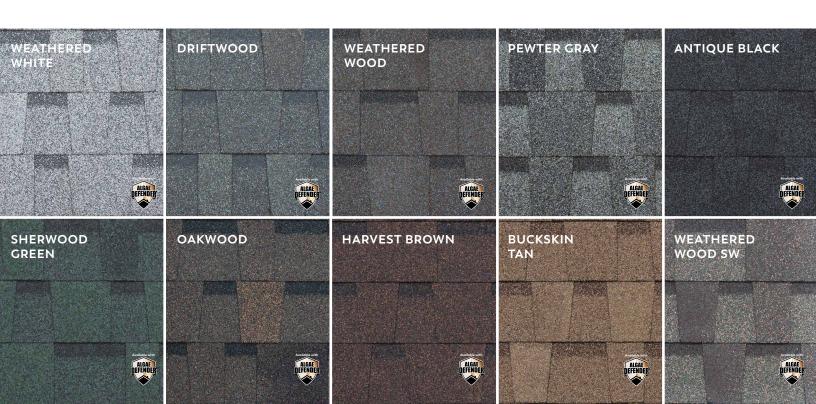

#### The Standard of Excellence.

If you want an upgraded traditional laminated shingle, choose PABCO Prestige<sup>®</sup>. Our combination of a heavyweight laminated shingle with expanded color choices, provides the options you need, backed by an industry leading warranty. PABCO Prestige is the clear choice for custom homes, commercial steep slope installations, and demanding environments.

#### Trust the Premium Option.

PABCO Premier® provides dependable protection for new homes and roof upgrades. PABCO Premier is our premium laminated shingle option available in ten colors.

PABCO Premier has the features you require for both function and appearance. With UL790 Class A Fire Resistance, a Limited Lifetime warranty, and available Algae Defender® protection, this laminated shingle surely meets all your roofing needs.