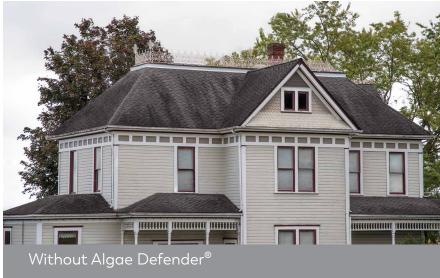

# **ALGAE DEFENDER®**

### Eliminate Algae Worries.

If you live in a wet climate, the consequences of dampness, humidity, and algae can be devastating for the appearance of your roof. PABCO® shingles with Algae Defender® offer protection from algae, preventing those nasty black streaks from forming on your roof. Test data has shown that with proper roof maintenance, Algae Defender is also effective in mitigating moss and lichen growth.

Our Algae Defender technology uses a precise, even distribution of copper granules on each shingle that is backed by years of data demonstrating its effectiveness. In coastal areas, and other humid climates, Algae Defender provides another layer of protection, so you can worry less and enjoy your algae-free roof more.