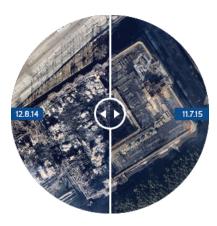

### Images Constantly Updated

We constantly update images of locations and deliver them within days of capture. See changes over time by comparing current and historical images.