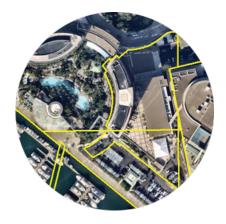

### Powerful Integration

Combine Nearmap's spectacular imagery with powerful analytics using our simple and seamless integration with GIS and CAD tools.

100% Cloud-Based. Instant access from your desktop or mobile device.