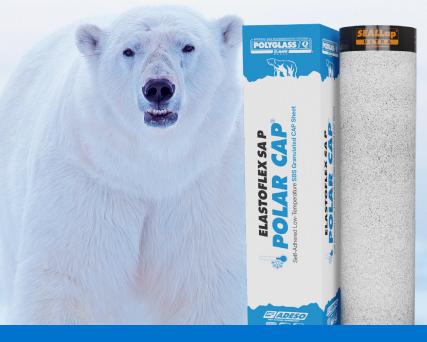

### Elastoflex SA P Polar Cap®

(also designed for the cold) is a granule surfaced, self-adhered, SBS modified bitumen low-slope roofing membrane manufactured using patented ADESO® Dual-Compound Self-Adhered Technology.