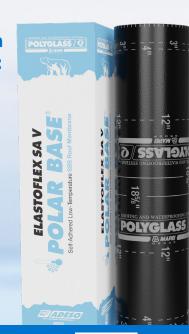

### Elastoflex SA V Polar Base®

membrane is a self-adhered, elastomeric base ply low-slope roofing product designed for colder weather applications.