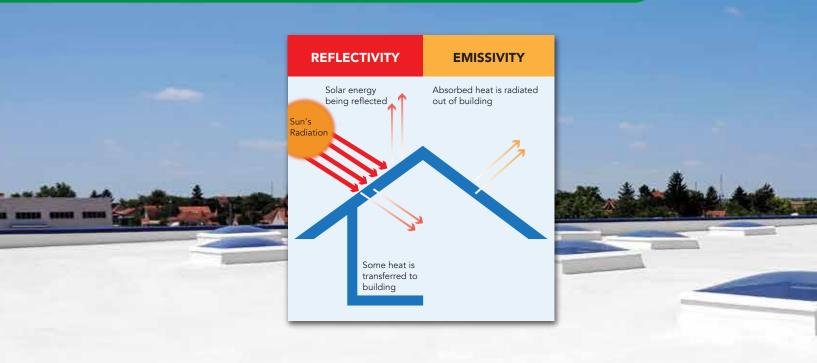

### **BENEFITS & ADVANTAGES:**

- ENERGY SAVING
- SEAMLESS, MONOLITHIC MEMBRANE
- NO TEAR-OFF / NO DEMOLITION
- QUICK AND EASY INSTALLATION
- KEEPS BUILDING COOLER
- RESISTS PONDING WATER
- ENHANCED CHEMICAL & FIRE RESISTANCE
- LOW COST MAINTENANCE
- ENVIRONMENTALLY FRIENDLY

# WHY REPLACE YOUR ROOF WHEN YOU CAN RESTORE IT?

Saves Energy Reduces Heat Transfer Keeps Building Cool

Quick and Easy Installation Sprayed or Rolled Withstands Ponding Water Chemical & Fire Resistant Excellent Wind Resistance