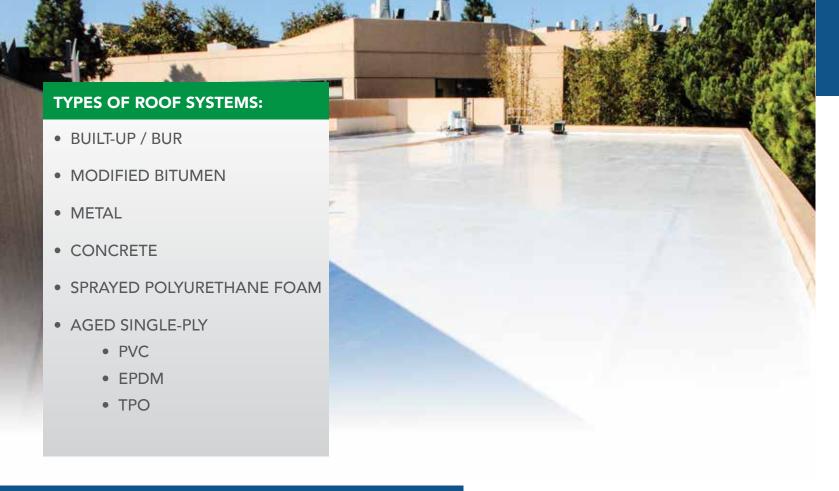

EVERROOF systems include silicone, urethane, acrylic, and hybrid systems for flat and low slope bitumen / BUR, single-ply, concrete, or metal roofs. Each system comes with detailed application requirements for 10, 15, and 20-year warranty options.