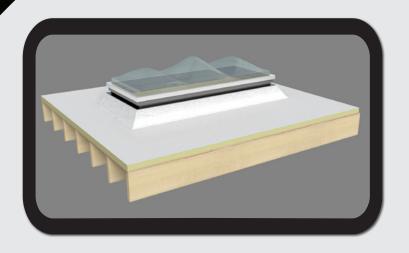

**Ultra-Thane** Spray Foam (SPF) is Durable, Efficient, and Waterproof. SPF forms a high performance, insulated, monolithic roof system which is renewable and sustainable. **Ultra-Thane** SPF consists of a seamless layer of spray foam insulation protected by UV reflective elastomeric coating. ROOFING MADE SIMPLER.





## **DURABLE**

- Long Life Span
- Low Maintenance
- Hail & Wear Toughness
- Recoat & Restore

## **EFFICIENT**

- Saves Energy
- Keeps Buildings Cool
- Continuous Insulation
- Cool Roof Rated

COMMERCIAL

INDUSTRIAL





## WATERPROOF

- No Leaks
- Seamless & Self-Flashed
- Fully Adhered System
- Positive Drainage



**SCAN** the QR codes below with your **cell phone** to access content from our website.



**CASE STUDIES** 



**QUICK SPECS** 



**ROOF DETAILS** 

SCHOOLS

**ULTRA-THANE** 





www.GeneralCoatings.net