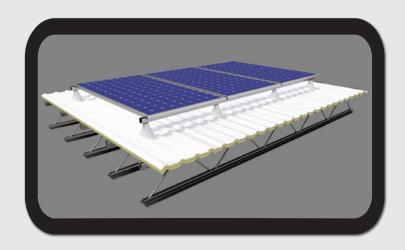

**Ultra-Thane** Spray Foam (SPF) is Durable, Efficient, and Waterproof. SPF forms a high performance, insulated, monolithic roof system which is renewable and sustainable. **Ultra-Thane** SPF consists of a seamless layer of spray foam insulation protected by UV reflective elastomeric coating. ROOFING MADE SIMPLER.





## **DURABLE**

- Long Life Span
- Low Maintenance
- Hail & Wear Toughness
- Recoat & Restore

## **EFFICIENT**

- Saves Energy
- Keeps Buildings Cool
- Continuous Insulation
- Cool Roof Rated

COMMERCIAL

INDUSTRIAL





## WATERPROOF

- No Leaks
- Seamless & Self-Flashed
- Fully Adhered System
- Positive Drainage



**SCAN** the QR codes below with your **cell phone** to access content from our website.



**CASE STUDIES** 



**QUICK SPECS** 



**ROOF DETAILS** 

SCHOOLS

**ULTRA-THANE** 





www.GeneralCoatings.net