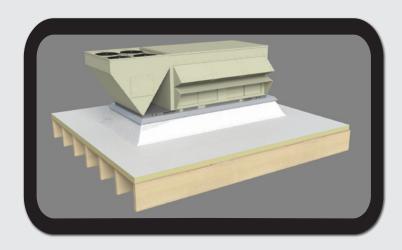

**Ultra-Thane** Spray Foam (SPF) is Durable, Efficient, and Waterproof. SPF forms a high performance, insulated, monolithic roof system which is renewable and sustainable. **Ultra-Thane** SPF consists of a seamless layer of spray foam insulation protected by UV reflective elastomeric coating. ROOFING MADE SIMPLER.





## **DURABLE**

- Long Life Span
- Low Maintenance
- Hail & Wear Toughness
- Recoat & Restore

## **EFFICIENT**

- Saves Energy
- Keeps Buildings Cool
- Continuous Insulation
- Cool Roof Rated

COMMERCIAL

INDUSTRIAL





## WATERPROOF

- No Leaks
- Seamless & Self-Flashed
- Fully Adhered System
- Positive Drainage



**SCAN** the QR codes below with your **cell phone** to access content from our website.



**CASE STUDIES** 



**QUICK SPECS** 



**ROOF DETAILS** 

SCHOOLS

**ULTRA-THANE** 





www.GeneralCoatings.net