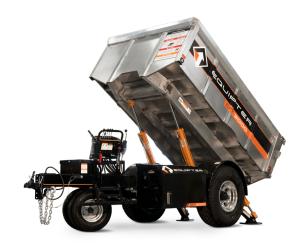

## **ENHANCING EFFICIENCY SINCE 2004**

RB 4000

RB 3000

RB 2500

RB 2000

- Self-Propelled
- Towable
- 4 ft Rollback
- Compact and Light Weight
- Lifts 4,000 lbs

- Self-Propelled
- Towable
- Tight Turning Radius
- Tare Weight of 2,760 lbs
- Dumpable