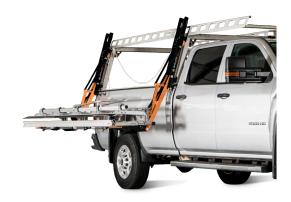

## STOW-A-BRAKE

**And More!** 

Innovative Equipment
That Gets the Job Done

- Self-Propelled
- Towable
- Under 6 ft Wide
- 23 ft Arm Extension
- Max Crane Lift of 4,431 lbs (at Min Reach)

- One-Person Setup and Cleanup
- Max Brake Length of 12.5 ft
- Fits on Most Standard
   Ladder Racks
- Easy Lift and Go
- Mounting Brackets Included