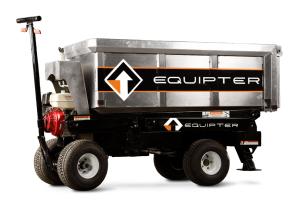

- Self-Propelled
- Raises 7 ft
- Rust-Resistant Container
- Lifts 2,500 lbs
- Dumpable in Any Position

- Self-Propelled
- Raises 7 ft
- Under 3 ft Wide
- Compact and Light Weight
- Lifts 1,500 lbs