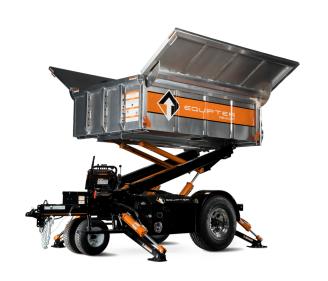

## **ENHANCING EFFICIENCY SINCE 2004**

RB 4000

RB 3000

RB 2500

RB 2000

- Self-Propelled
- Towable
- 4 ft Rollback
- Compact and Light Weight
- Lifts 4,000 lbs

- Self-Propelled
- Towable
- Tight Turning Radius
- Tare Weight of 2,760 lbs
- Dumpable