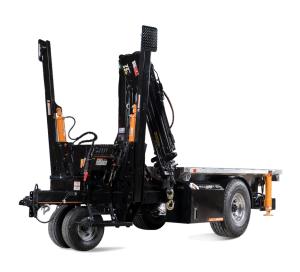

## CR8400

**And More!** 

Innovative Equipment
That Gets the Job Done

- Self-Propelled
- Towable
- Under 6 ft Wide
- 23 ft Arm Extension
- Max Crane Lift of 4,431 lbs (at Min Reach)

- One-Person Setup and Cleanup
- Max Brake Length of 12.5 ft
- Fits on Most Standard
   Ladder Racks
- Easy Lift and Go
- Mounting Brackets Included