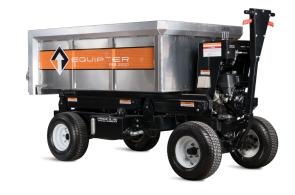

- Self-Propelled
- Raises 7 ft
- Rust-Resistant Container
- Lifts 2,500 lbs
- Dumpable in Any Position

- Self-Propelled
- Raises 7 ft
- Under 3 ft Wide
- Compact and Light Weight
- Lifts 1,500 lbs