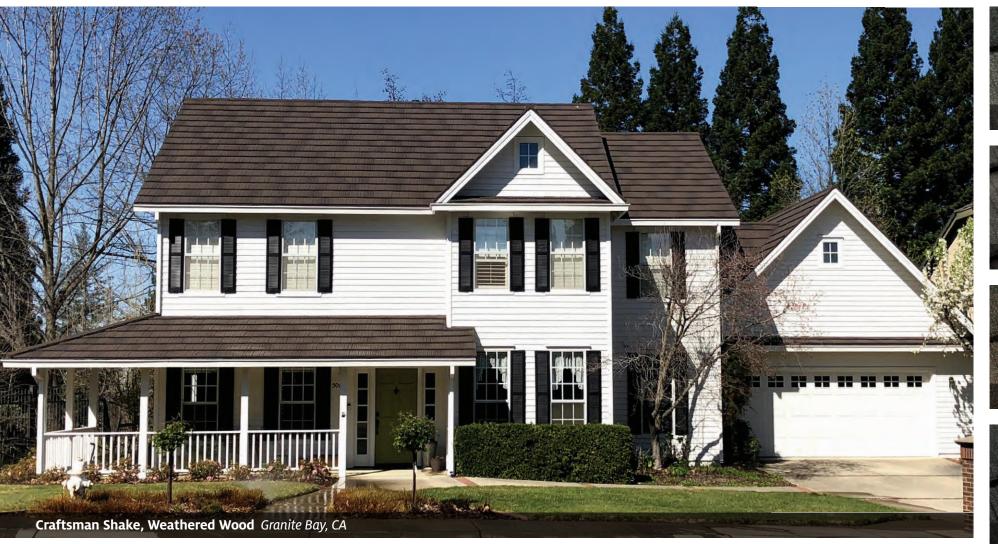

## Craftsman Shake

## The rustic charm of traditional shake.

Tilcor's Craftsman Shake features the woodgrain appearance of traditional hand-split wood shakes. Its deep ribbed profile is designed to enhance shadow lines and create a distinct visual contrast.

Tilcor's Craftsman Shake combines the benefits of stone coated steel with exceptional weather & fire resistance and a long roof life. Tilcor Craftsman Shake tiles are available in a choice of colors from deep charcoals to earthy browns and greens, and the blended tones of real weathered wood shake.