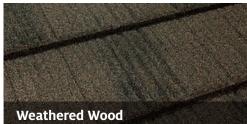

Tilcor's Craftsman Shake combines the benefits of stone coated steel with exceptional weather & fire resistance and a long roof life. Tilcor Craftsman Shake tiles are available in a choice of colors from deep charcoals to earthy browns and greens, and the blended tones of real weathered wood shake.