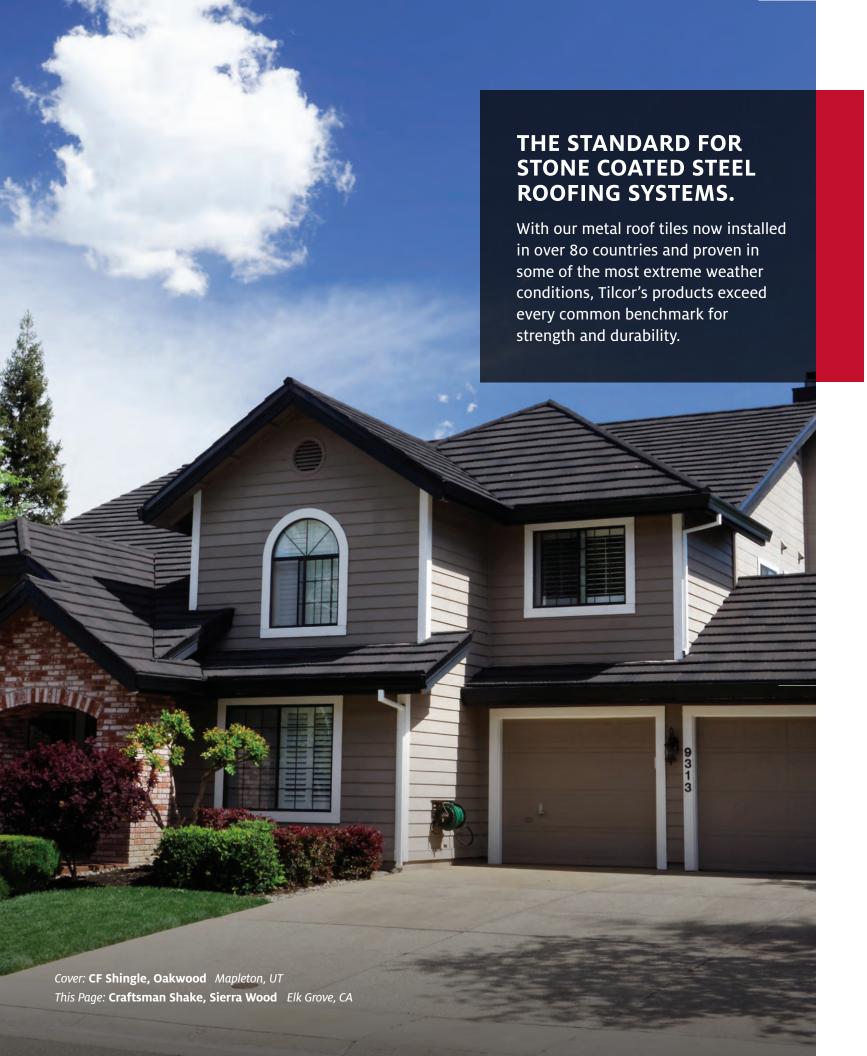

## MADE TO STAND THE TEST OF TIME

Our Auckland, New Zealand based ISO 9001 accredited factory manufactures products suitable for all climates and environments around the world. Tilcor's products are earthquake, fire and freeze/thaw resistant and can withstand hurricane-force winds of up to 120mph.