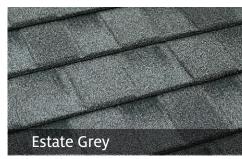

Tilcor's Craftsman Shake combines the benefits of stone coated steel with exceptional weather & fire resistance and a long roof life. Tilcor Craftsman Shake tiles are available in a choice of colors from deep charcoals to earthy browns and greens, and the blended tones of real weathered wood shake.