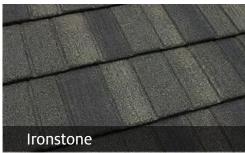

Tilcor's Craftsman Shake combines the benefits of stone coated steel with exceptional weather & fire resistance and a long roof life. Tilcor Craftsman Shake tiles are available in a choice of colors from deep charcoals to earthy browns and greens, and the blended tones of real weathered wood shake.