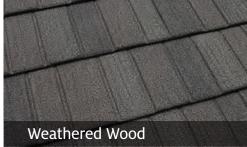

Tilcor's Craftsman Shake combines the benefits of stone coated steel with exceptional weather & fire resistance and a long roof life. Tilcor Craftsman Shake tiles are available in a choice of colors from deep charcoals to earthy browns and greens, and the blended tones of real weathered wood shake.