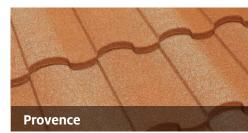

## Antica

## The graceful features of the Mediterranean

Tilcor's Antica roofscape offers the strength and graceful features of the Mediterranean tile. Its S-tile shape creates superior durability for a lifetime of elegance. Tilcor's Antica Tile is available in a variety of color blends reminiscent of the region, and provides the classical appearance of traditional Mediterranean clay tile without the inherent weight and cost.

Minimum roof pitch: 3/12

Cover dim: 47 7/8 x 14 1/2

Panels per square: 21

Installed weight on battens: 150 lbs/sq