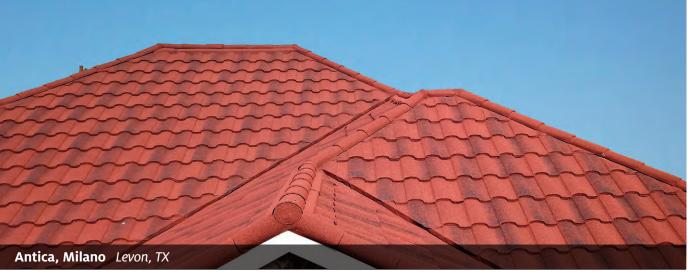

## Antica

## The graceful features of the Mediterranean

Tilcor's Antica roofscape offers the strength and graceful features of the Mediterranean tile. Its S-tile shape creates superior durability for a lifetime of elegance. Tilcor's Antica Tile is available in a variety of color blends reminiscent of the region, and provides the classical appearance of traditional Mediterranean clay tile without the inherent weight and cost.

Minimum roof pitch: 3/12

Cover dim: 47 7/8 x 14 1/2

Panels per square: 21

Installed weight on battens: 150 lbs/sq