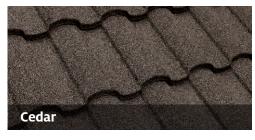

## Craftsman Shake

## The rustic charm of traditional shake.

Tilcor's Craftsman Shake features the woodgrain appearance of traditional hand-split wood shakes. Its deep ribbed profile is designed to enhance shadow lines and create a distinct visual contrast.

Tilcor's Craftsman Shake combines the benefits of stone coated steel with exceptional weather & fire resistance and a long roof life. Tilcor Craftsman Shake tiles are available in a choice of colors from deep charcoals to earthy browns and greens, and the blended tones of real weathered wood shake.

Minimum roof pitch: 3/12

Cover dim: 49 9/16 x 14 1/2

Panels per square: 20

Installed weight on battens: 150 lbs/sq