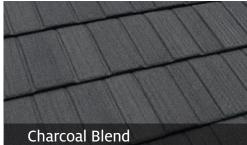

Tilcor's Craftsman Shake combines the benefits of stone coated steel with exceptional weather & fire resistance and a long roof life. Tilcor Craftsman Shake tiles are available in a choice of colors from deep charcoals to earthy browns and greens, and the blended tones of real weathered wood shake.