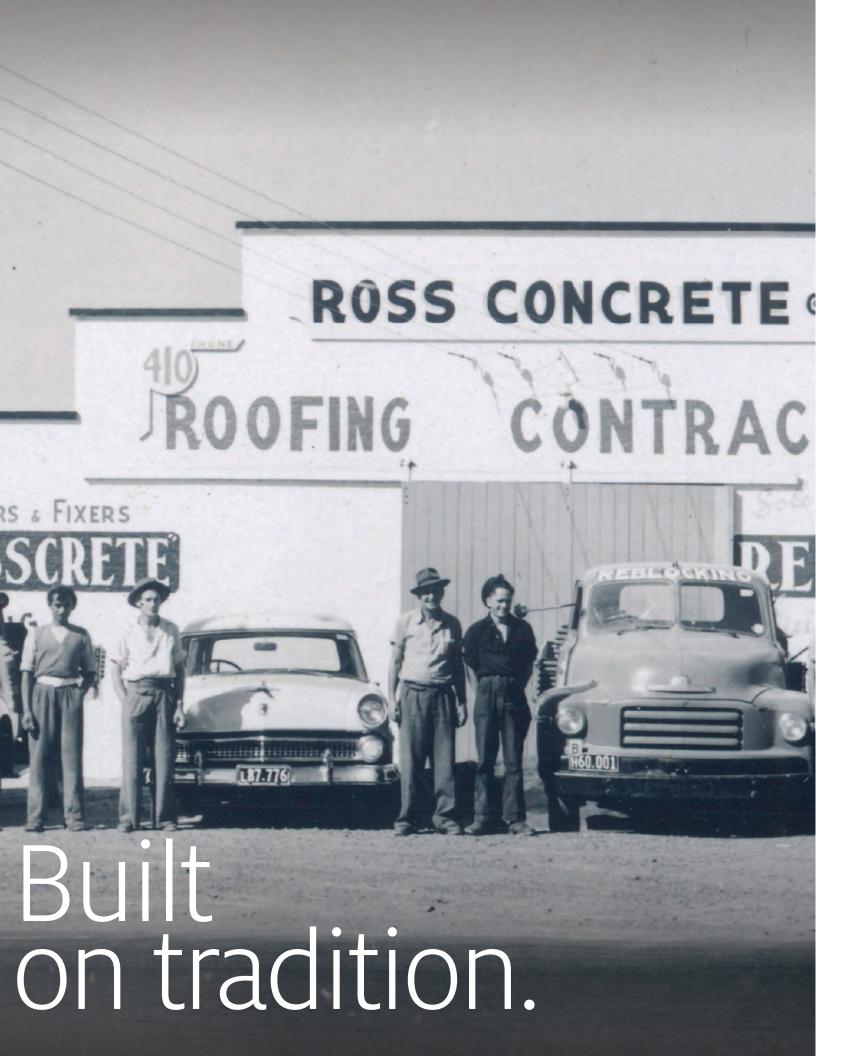

## TILCOR'S HISTORY – A ROSS ROOF GROUP COMPANY

Tilcor is manufactured by the Ross Roof Group who has been involved in roofing since 1942.

Ross Roof Group has its roots grounded in the roofing business in Auckland New Zealand since the mid 1900'S. Originally making concrete blocks and concrete tiles back in 1942, the business soon grew and became known as Ross Concrete Products, and later Ross Roofing.

Over the last 70 years, the company has evolved and transformed into a new stage called Ross Roof Group, the manufacturer of Tilcor products.

Installed in over 80 countries, the Tilcor Roofing Systems product range offers exceptional strength and durability in the harshest climates.