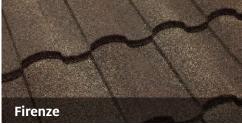

## Craftsman Shake

## The rustic charm of traditional shake.

Tilcor's Craftsman Shake features the woodgrain appearance of traditional hand-split wood shakes. Its deep ribbed profile is designed to enhance shadow lines and create a distinct visual contrast.

Tilcor's Craftsman Shake combines the benefits of stone coated steel with exceptional weather & fire resistance and a long roof life. Tilcor Craftsman Shake tiles are available in a choice of colors from deep charcoals to earthy browns and greens, and the blended tones of real weathered wood shake.

Minimum roof pitch: 3/12

Cover dim: 49 9/16 x 14 1/2

Panels per square: 20

Installed weight on battens: 150 lbs/sq