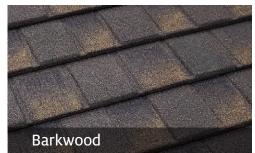

Tilcor's Craftsman Shake combines the benefits of stone coated steel with exceptional weather & fire resistance and a long roof life. Tilcor Craftsman Shake tiles are available in a choice of colors from deep charcoals to earthy browns and greens, and the blended tones of real weathered wood shake.