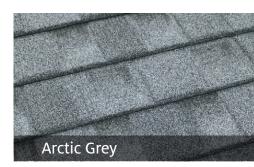

Tilcor's Craftsman Shake combines the benefits of stone coated steel with exceptional weather & fire resistance and a long roof life. Tilcor Craftsman Shake tiles are available in a choice of colors from deep charcoals to earthy browns and greens, and the blended tones of real weathered wood shake.