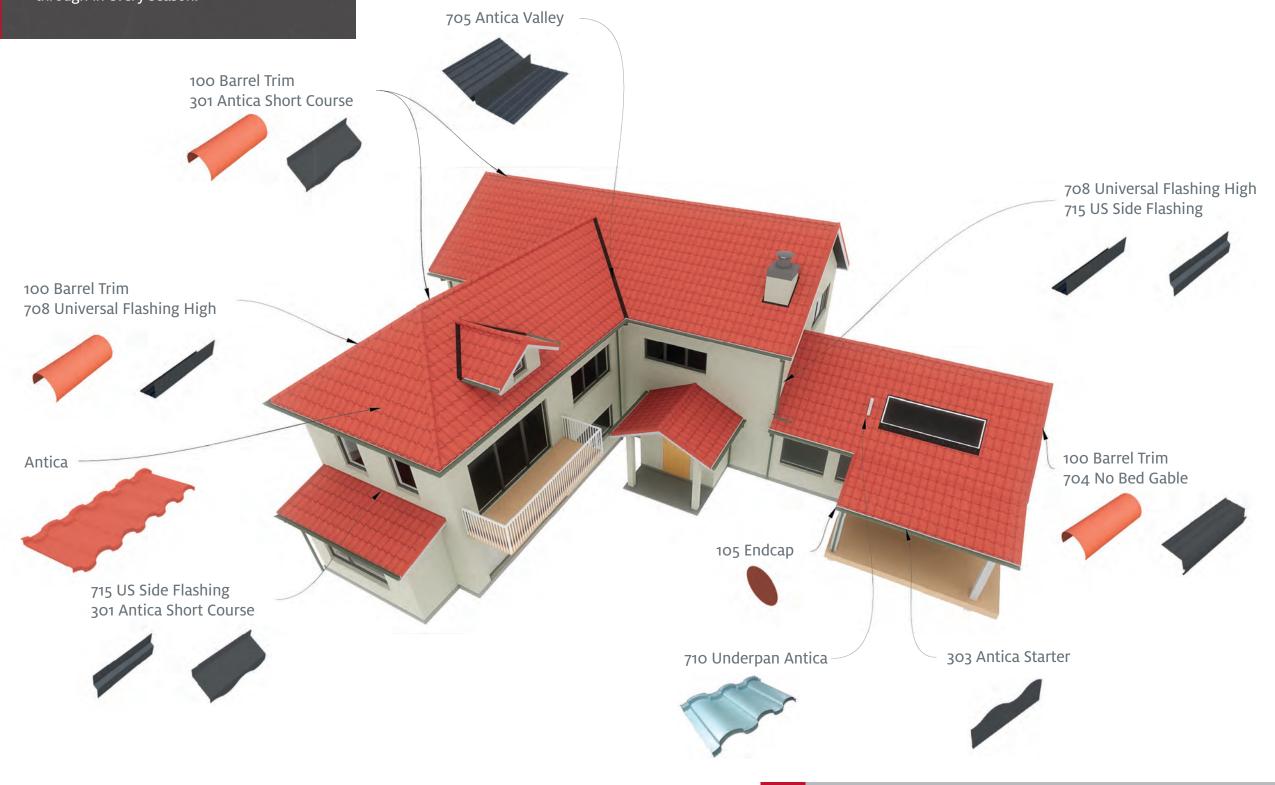

## Roof System Components

Standard accessories

### FINISHING TOUCH.

Tilcor manufacturers a complete line of roof system component products to match the color, shape and style of its tile profiles. Each accessory has been carefully designed to meet the harsh conditions our roofs go through in every season.