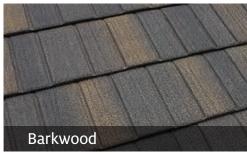

Tilcor's Craftsman Shake combines the benefits of stone coated steel with exceptional weather & fire resistance and a long roof life. Tilcor Craftsman Shake tiles are available in a choice of colors from deep charcoals to earthy browns and greens, and the blended tones of real weathered wood shake.