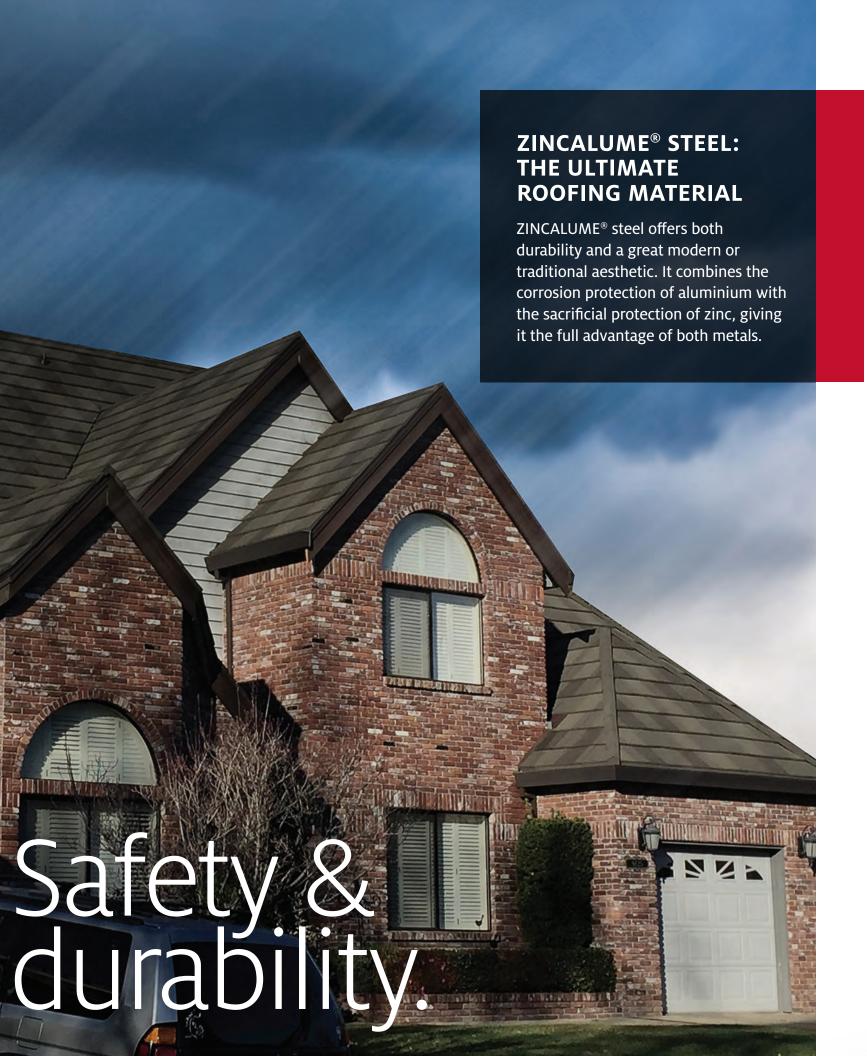

nd are less likely to fall through the ceiling during an earthquake.



#### **Sustainability**

Engineered from high grade Zincalume coated steel, a Tilcor roof is one of the most recyclable and sustainable building products in the world.



## VENTILATION – THE KEY TO ENERGY EFFICIENT ROOFING

Above-Sheathing Ventilation (ASV)



Above Sheathing Ventilation (ASV) is the movement of air between the top of the roof deck and bottom side of the stone coated roof panels. The ventilation in the air space prevents stagnant air from staying in one location and at a constant temperature. This air movement prevents heat gain in the summer and heat loss in the winter.

All Tilcor profiles benefit from above sheathing ventilation, whether installed over a counter batten system or direct to deck.





## MADE TO STAND THE TEST OF TIME

Our Auckland, New Zealand based ISO 9001 accredited factory manufactures products suitable for all climates and environments around the world. Tilcor's products are earthquake, fire and freeze/thaw resistant and can withstand hurricane-force winds of up to 120mph.

### ROOFING MATERIALS COMPARISON

| MAJOR FEATURES                                 | TILCOR<br>STONE-COATED<br>STEEL ROOFING | LIGHTWEIGHT &<br>REGULAR CONCRETE<br>TILE & SHAKE | WOOD<br>SHAKE<br>SHINGLE     | ASPHALT<br>FIBERGLASS<br>SHINGLES |
|------------------------------------------------|-----------------------------------------|---------------------------------------------------|------------------------------|-----------------------------------|
| LIGHTWEIGHT