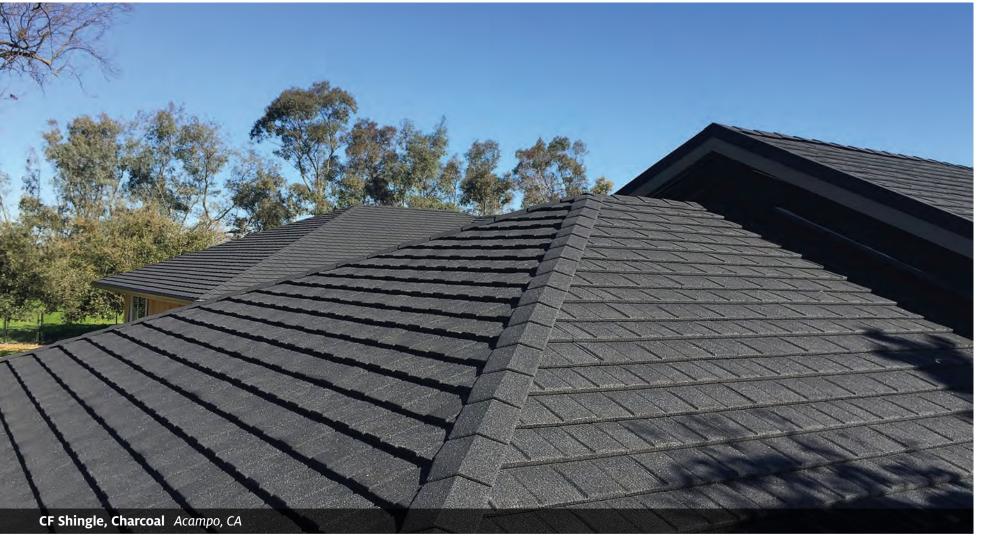

# CF Shingle

A traditional shingle look with high-performance features.

Tilcor's CF Shingle is specifically designed to resemble the look of traditional asphalt shingles but will not break down and need to be replaced, ultimately ending up in our landfills. Its innovative fully "Concealed Fastening" system is truly a world's first. Unlike other systems, which leave gaps and screws exposed to the elements, our unique CF Shingle protects all fastening elements, making these roofs more reliable than ever before.