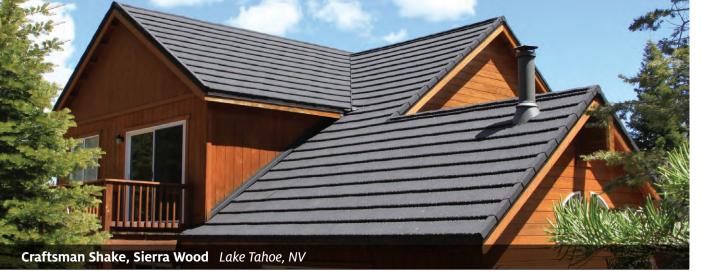

## Craftsman Shake

## The rustic charm of traditional shake.

Tilcor's Craftsman Shake features the woodgrain appearance of traditional hand-split wood shakes. Its deep ribbed profile is designed to enhance shadow lines and create a distinct visual contrast.

Tilcor's Craftsman Shake combines the benefits of stone coated steel with exceptional weather & fire resistance and a long roof life. Tilcor Craftsman Shake tiles are available in a choice of colors from deep charcoals to earthy browns and greens, and the blended tones of real weathered wood shake.