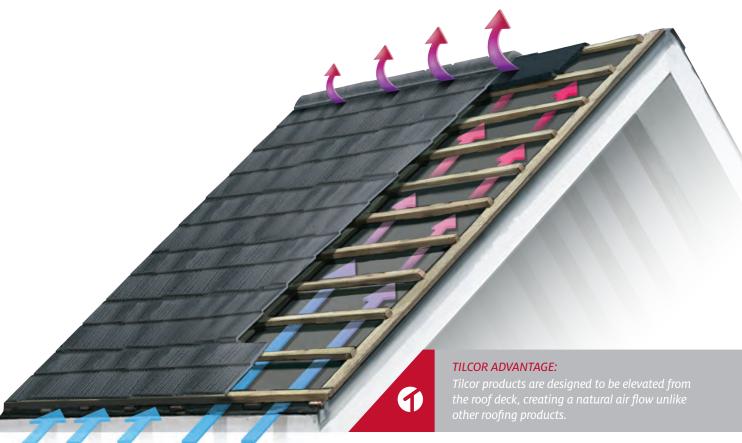

## VENTILATION – THE KEY TO ENERGY EFFICIENT ROOFING

Above-Sheathing Ventilation (ASV)

Above Sheathing Ventilation (ASV) is the movement of air between the top of the roof deck and bottom side of the stone coated roof panels. The ventilation in the air space prevents stagnant air from staying in one location and at a constant temperature. This air movement prevents heat gain in the summer and heat loss in the winter.

All Tilcor profiles benefit from above sheathing ventilation, whether installed over a counter batten system or direct to deck.