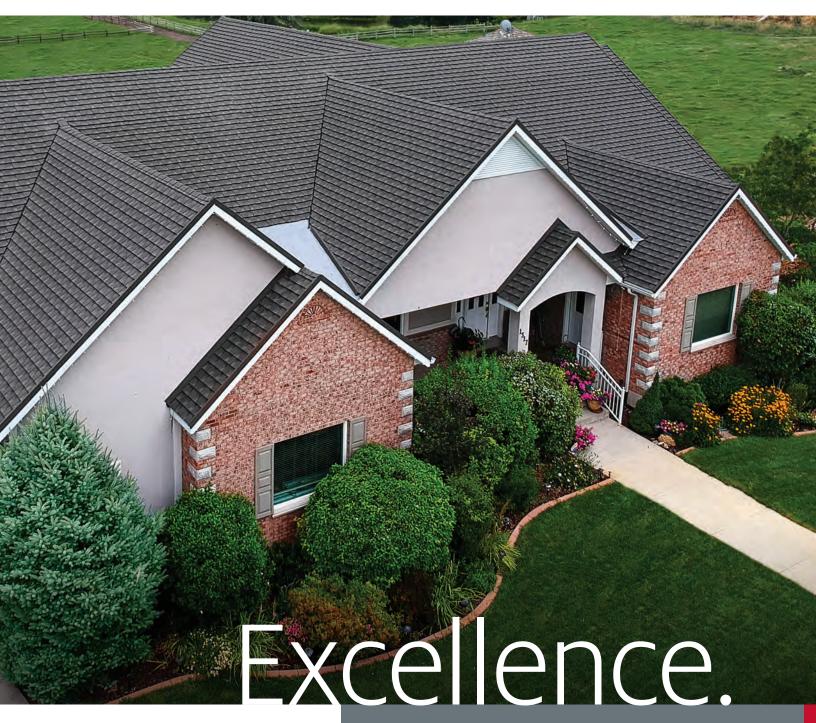

# FOR STABILITY, CHOOSE STONE COATED STEEL. FOR INGENUITY, CHOOSE TILCOR.



### Lightweight

Tilcor Steel Roof Tiles are a lightweight interlocking roof system. No structural reinforcements are required to install Tilcor.



### **High Wind Resistance**

Tilcor Steel Roof Tiles are engineered to withstand high wind uplift forces and can withstand wind speeds up to 120 MPH.



### **Hail Resistance**

Tilcor Steel Roof Tiles achieve the highest UL 2218 rating for hail impact resistance in the United States. Class 4 roofs typically qualify for insurance discounts.



#### Fire Safe

Tilcor steel roof tiles are rated "Class A" non combustible, the highest rating possible. Enjoy the peace of mind that comes with a Class A fire protection.



### **Marine Environments**

Tilcor roof ti