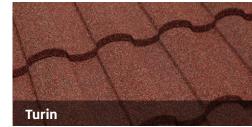

## Craftsman Shake

## The rustic charm of traditional shake.

Tilcor's Craftsman Shake features the woodgrain appearance of traditional hand-split wood shakes. Its deep ribbed profile is designed to enhance shadow lines and create a distinct visual contrast.

Tilcor's Craftsman Shake combines the benefits of stone coated steel with exceptional weather & fire resistance and a long roof life. Tilcor Craftsman Shake tiles are available in a choice of colors from deep charcoals to earthy browns and greens, and the blended tones of real weathered wood shake.

Minimum roof pitch: 3/12

Cover dim: 49 9/16 x 14 1/2

Panels per square: 20

Installed weight on battens: 150 lbs/sq