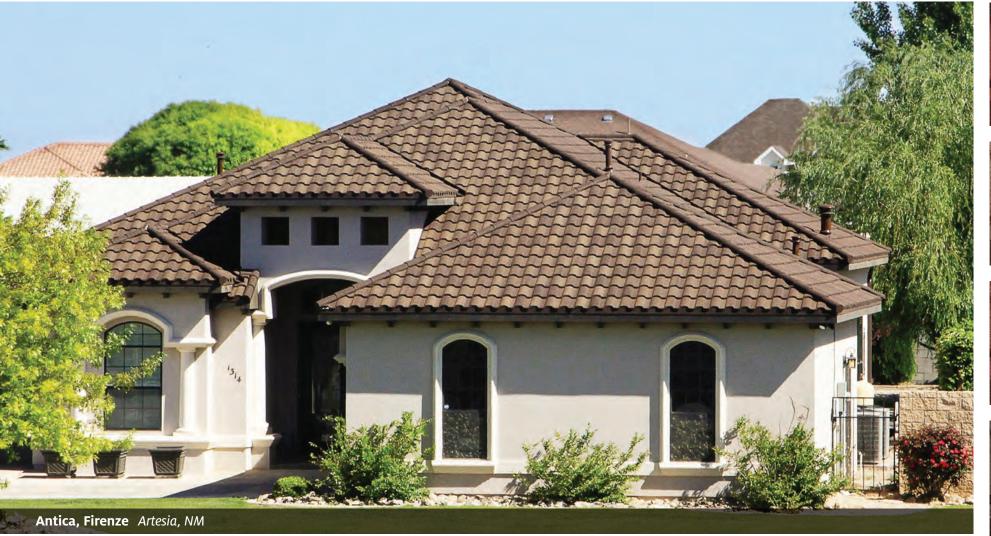

## Antica

## The graceful features of the Mediterranean

Tilcor's Antica roofscape offers the strength and graceful features of the Mediterranean tile. Its S-tile shape creates superior durability for a lifetime of elegance. Tilcor's Antica Tile is available in a variety of color blends reminiscent of the region, and provides the classical appearance of traditional Mediterranean clay tile without the inherent weight and cost.

Minimum roof pitch: 3/12

Cover dim: 47 7/8 x 14 1/2

Panels per square: 21

Installed weight on battens: 150 lbs/sq