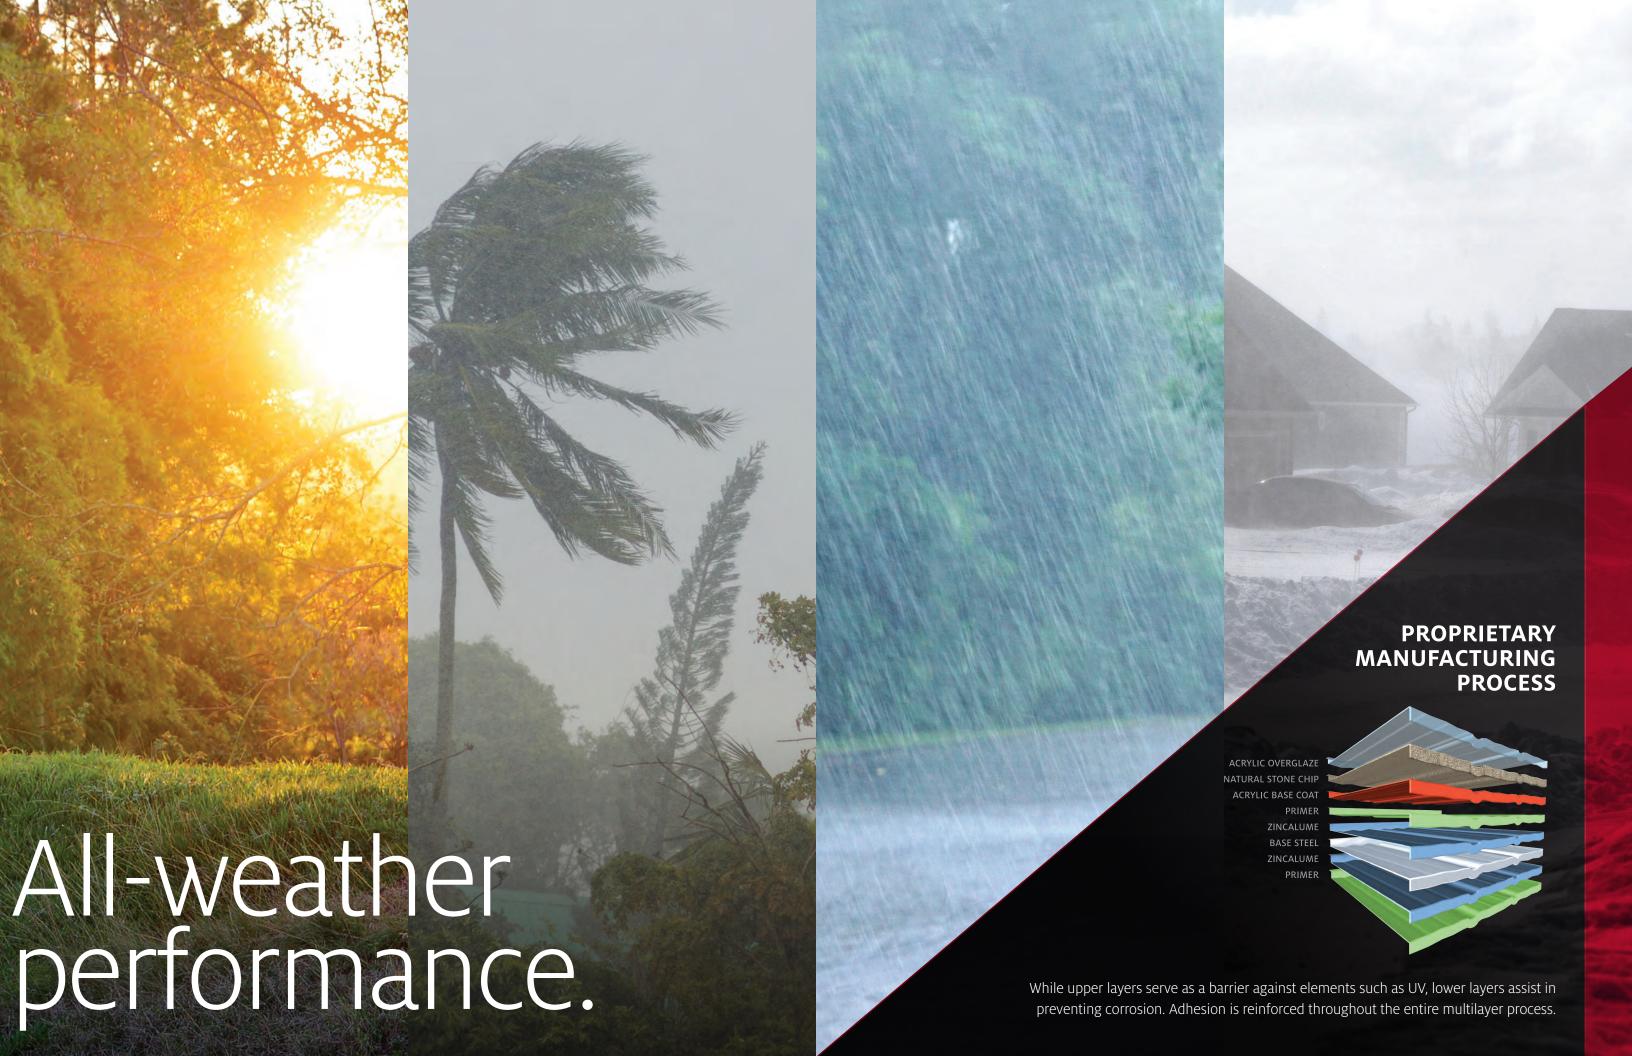

## VENTILATION – THE KEY TO ENERGY EFFICIENT ROOFING

Above-Sheathing Ventilation (ASV)

Above Sheathing Ventilation (ASV) is the movement of air between the top of the roof deck and bottom side of the stone coated roof panels. The ventilation in the air space prevents stagnant air from staying in one location and at a constant temperature. This air movement prevents heat gain in the summer and heat loss in the winter.

All Tilcor profiles benefit from above sheathing ventilation, whether installed over a counter batten system or direct to deck.