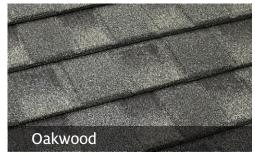

Tilcor's Craftsman Shake combines the benefits of stone coated steel with exceptional weather & fire resistance and a long roof life. Tilcor Craftsman Shake tiles are available in a choice of colors from deep charcoals to earthy browns and greens, and the blended tones of real weathered wood shake.