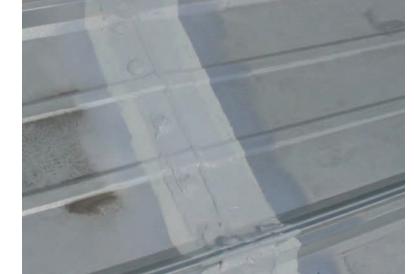

#### Probler

Structural metal roof horizontal seams leaking or wicking moisture.

#### Solution

Apply Karna-Flex in a 3-course repair application with 5540 Resat Mat as reinforcement.

#### **Benefits**

Karna-Flex cures to a very elastic waterproofing membrane preventing any moisture from entering the horizontal seams.

www.karnakcorp.com

 $\Delta$