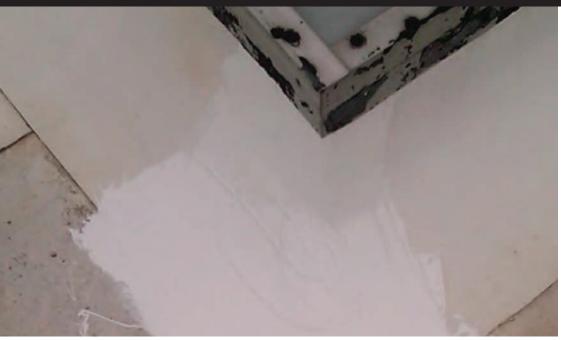

#### **Problem**

Aged PVC membrane flashing cracked on the corners of base flashing.

#### Solution

Apply Karna-Flex by brush to all surface cracks and checks.

#### **Benefits**

Karna-Flex will waterproof and seal preventing moisture from entering the roofing membrane. Aged PVC is very difficult to repair even with like materials. Karna-Flex is an ideal repair solution for aged PVC membranes.