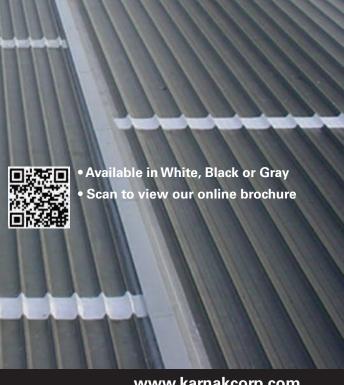

- Seals metal roof seams and fasteners, foam roofs, EPDM, TPO and PVC, sprayed-in-place foam, masonry, roof penetrations and cementitious foam coatings
- Lines gutters
- Black Karna-Flex for Asphalt BUR, Mod Bit and EPDM repairs where a black-finish is desired