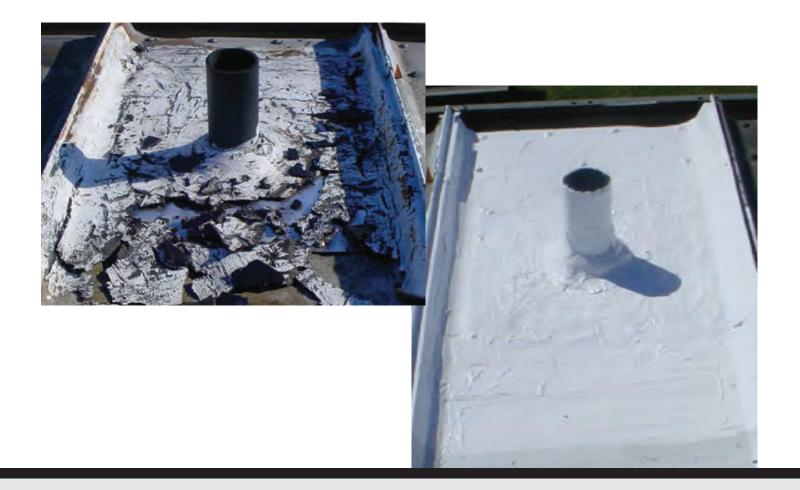

#### **Problem**

Vent stack on metal roof sealed with conventional roof mastic cracked and failed causing leaks at the transitions.

#### Solution

Clean entire area, apply Karna-Flex in a 3-course repair application with 5540 Resat Mat at metal transitions.

#### **Benefits**

Karna-Flex is very elastic and cures to a waterproofing membrane that will provide an excellent long term repair.