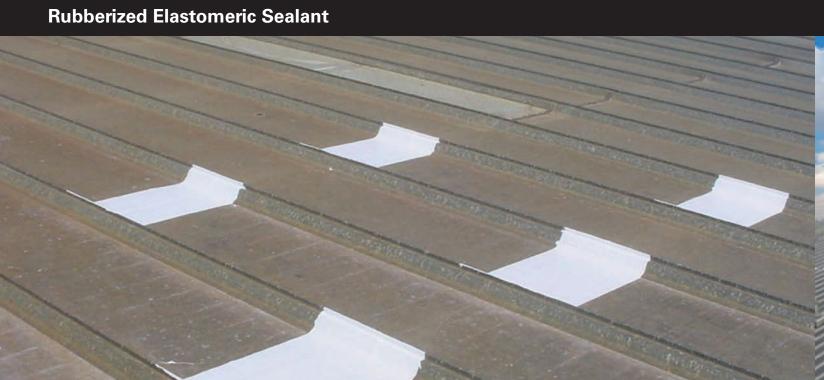

#### **Rubberized Elastomeric Sealant**

- Seals metal roof seams and fasteners, foam roofs, EPDM, TPO and PVC, sprayed-in-place foam, masonry, roof penetrations and cementitious foam coatings
- Lines gutters
- Black Karna-Flex for Asphalt BUR, Mod Bit and EPDM repairs where a black-finish is desired