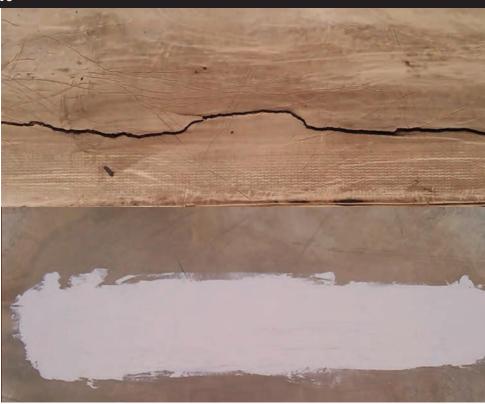

#### **Problem**

Aged PVC membrane sustained a thermal split causing a major leak.

#### Solution

Apply Karna-Flex in a 3-course repair application with 3036 Poly Mat as reinforcement along the seam or affected areas.

#### **Benefits**

Karna-Flex is solvent borne and has excellent adhesion to aged single-ply membranes that are difficult to repair.

Note: Surface preparation for single-ply membranes include scrubbing with a weathered membrane cleaner suitable for that particular type of membrane.