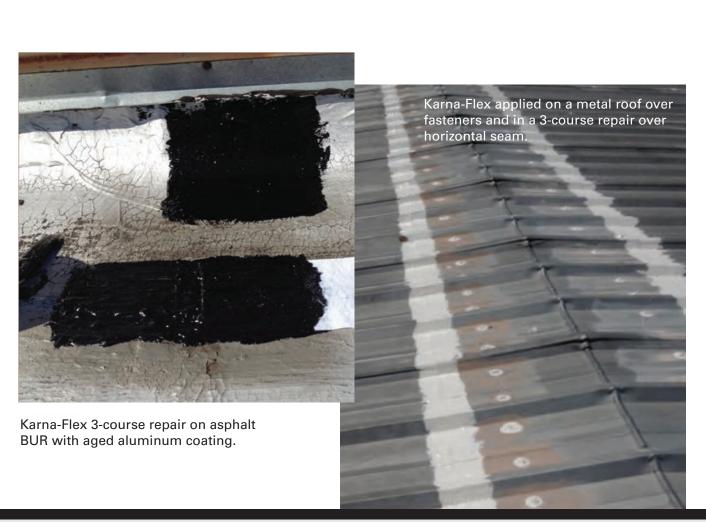

#### Probler

Structural metal roof horizontal seams leaking or wicking moisture.

#### Solution

Apply Karna-Flex in a 3-course repair application with 5540 Resat Mat as reinforcement.

#### **Benefits**

Karna-Flex cures to a very elastic waterproofing membrane preventing any moisture from entering the horizontal seams.

www.karnakcorp.com

 $\Delta$