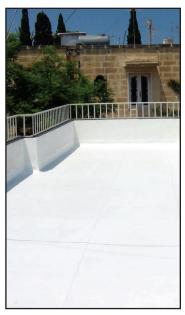

## **Ultimate Protective Roof Coating** & Energy Savings!

The extraordinary features of Topps Seal® make it the most widely recognized protective maintenance roof coating now in use on all continents and in all climates. High combined elongation and strength provide the important extra capacity to endure challenging thermal

changes and more. Superior weathering, including rust prevention, comes from extreme resistance to both moisture absorption and transmission. The water-free package that resists wash off with premature light moisture also makes it the choice for important installations among professional applicators. The result – greater protection and value.