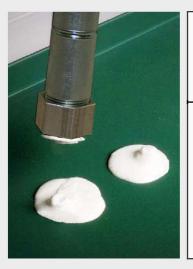

## Seal Screw Heads on Metal Roofs the Easy Way with the Spot-Pro Nozzle

- Extension nozzle saves your back:
  No bending over to seal each screw head
- Spring loaded valve is activated by pressing down on screw
- Integrated Check-Valve: Consistently applies the same amount of sealant to each screw head with no drip
- Dispense Bulk, Sausage Packs or 10oz Cartridge sealants
- Disassembles for cleaning