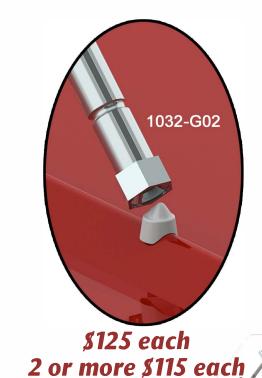

## The Spot-Pro System

Topps Gun #T1032-G02 Check-Valve Extension Nozzle 12" long

Topps Gun:

**#TB12B30HJ** for Bulk, Sausages or 10oz Cartridges.

Includes:

- 1 Hytrel Piston
- 1 Ring Cap
- 3 Cone Nozzles
- 1 Jumbo Front Cap
- 1 Cartridge Ejector for 10oz tubes