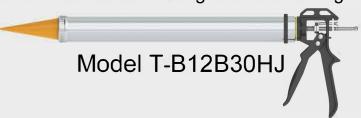

## The Spot-Pro System

Topps Gun #T1032-G02 Check-Valve Extension Nozzle 12" long

Topps Gun:

**#TB12B30HJ** for Bulk, Sausages or 10oz Cartridges.

Includes:

- 1 Hytrel Piston
- 1 Ring Cap
- 3 Cone Nozzles
- 1 Jumbo Front Cap
- 1 Cartridge Ejector for 10oz tubes

30oz Bulk / 20oz Sausage / 10oz Cartridge