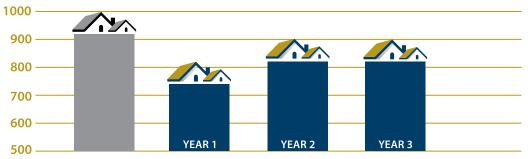

# ENERGY SAVED BY SWITCHING FROM CONCRETE TILE TO DECRA VILLA TILE

Average Kilowatt Hour (kWh)

Concrete Tile

■ DECRA Villa Tile

# **COOL ROOFING — LITERALLY**

A DECRA family lowered its kilowatt use by 15%, simply by installing a DECRA Villa Tile roofing system.