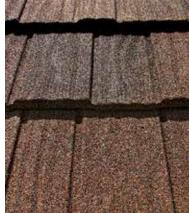

# **DECRA® SHAKE**

#### Beauty and Richness of Cedar Shake

DECRA Shake offers the distinctive beauty and richness of cedar shake, while providing durability and longevity. This superior product is available in a diverse range of colors guaranteed to complement any color scheme.

CHARCOAL

CHESTNUT

GRANITE GREY

SHADOWOOD

WEATHERED TIMBER