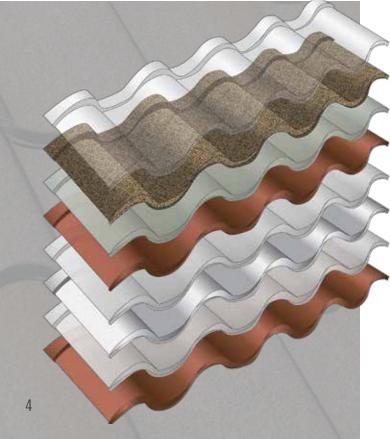

### **ENGINEERED TO PROTECT**

The strength and durability of a DECRA roof is combined with the versatile good looks of a tile, shake or shingle style, all aimed at providing the optimal roof solution. DECRA panels have a unique interlocking design to withstand high winds while adding shear strength.

# PROVEN HISTORY OF SURVIVING HARSH CONDITIONS

DECRA's roofing systems have excelled through some of the harshest weather conditions around the world for over 60 years. DECRA's interlocking panels are strong and non-combustible (Class A fire-rated), and they are covered by a transferable Lifetime Limited Warranty, including peace-of-mind coverage for winds up to 120 mph and hail penetration (Class 4 Impact Resistant).