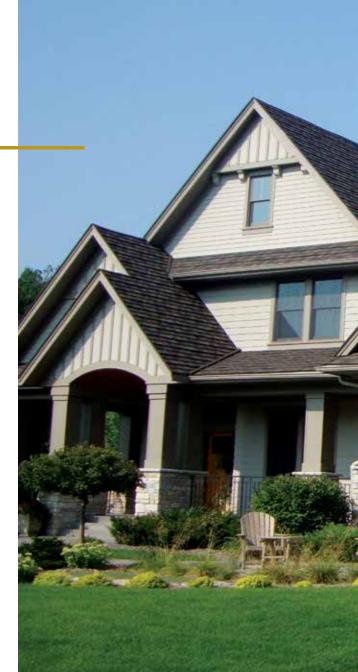

# **DECRA® SHINGLE XD®**

#### Shingle at a Fraction of the Weight

DECRA Shingle XD has the rich, bold appearance of a heavyweight architectural shingle at a fraction of the weight. With its thick-cut edges and deep, distinctive shadow lines, DECRA Shingle XD provides greater dimensionality and a robust appearance. This profile adds wonderful appeal to traditionally styled homes and is ideal for those who prefer the look of heavy-cut wood shingles.