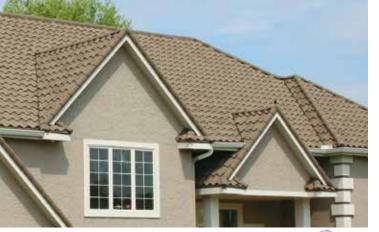

# **DECRA® VILLA TILE**

#### Classic Elegance of Old Barrel Tile

A unique and premium offering, DECRA Villa Tile features the classic beauty, elegance and architectural detail of an old-world Italian tile. Durable, lightweight and a true barrel tile, Villa Tile outclasses the competition. It's an excellent alternative to clay and concrete tile in areas where freeze-thaw weathering is present.