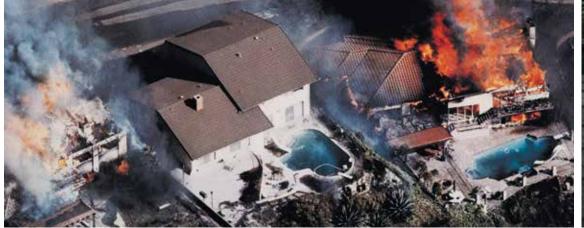

# PROVEN HISTORY OF SURVIVING HARSH CONDITIONS

DECRA's roofing systems have excelled through some of the harshest weather conditions around the world for over 60 years. DECRA's interlocking panels are strong and non-combustible (Class A fire-rated), and they are covered by a transferable Lifetime Limited Warranty, including peace-of-mind coverage for winds up to 120 mph and hail penetration (Class 4 Impact Resistant).