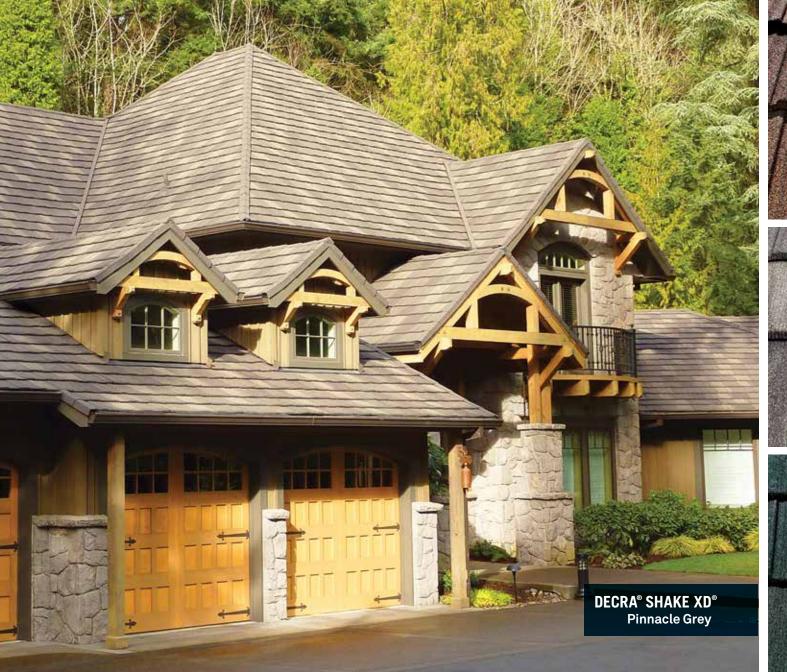

# **DECRA® SHAKE XD®**

#### Classic Beauty of Hand-Split Wood Shake

DECRA Shake XD, emulating the classic beauty and architectural detail of a thick, rustic, hand-split wood shake, has a unique hidden fastening system and is installed direct-to-deck.

ANTIQUE CHESTNUT

PINNACLE GREY

WOODLAND GREEN