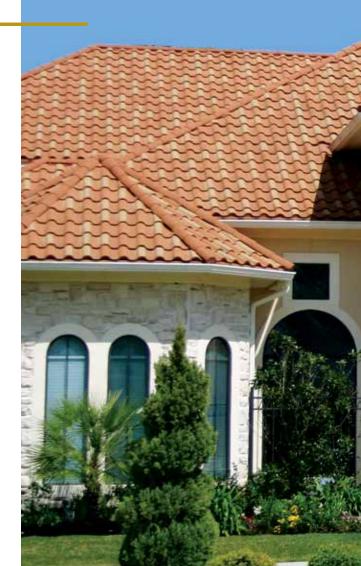

# **DECRA® VILLA TILE**

#### Classic Elegance of Old Barrel Tile

A unique and premium offering, DECRA Villa Tile features the classic beauty, elegance and architectural detail of an old-world Italian tile. Durable, lightweight and a true barrel tile, Villa Tile outclasses the competition. It's an excellent alternative to clay and concrete tile in areas where freeze-thaw weathering is present.