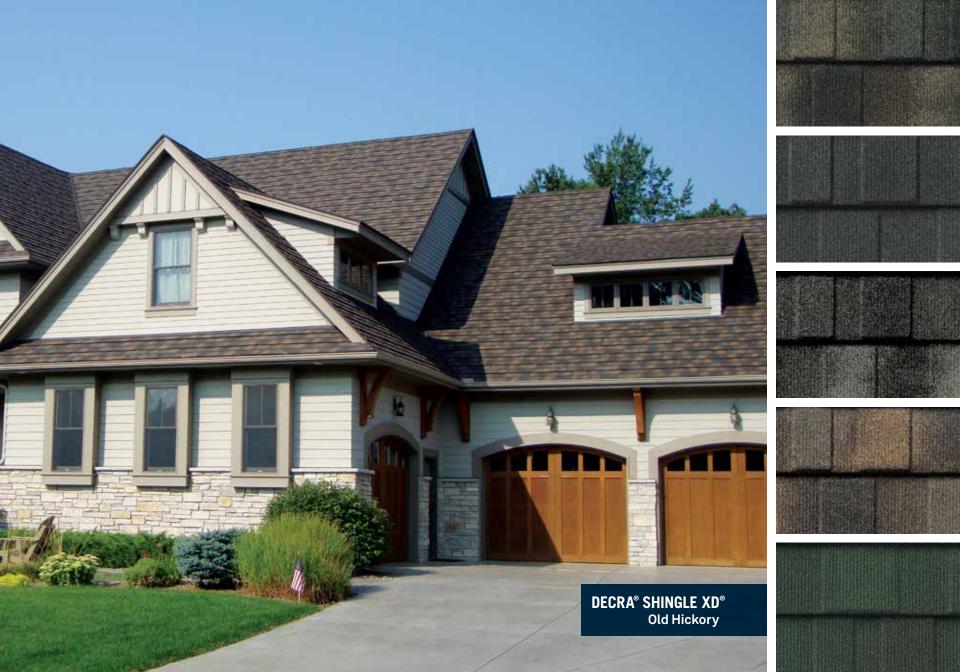

# **DECRA® SHINGLE XD®**

#### Shingle at a Fraction of the Weight

DECRA Shingle XD has the rich, bold appearance of a heavyweight architectural shingle at a fraction of the weight. With its thick-cut edges and deep, distinctive shadow lines, DECRA Shingle XD provides greater dimensionality and a robust appearance. This profile adds wonderful appeal to traditionally styled homes and is ideal for those who prefer the look of heavy-cut wood shingles.

CLASSIC COBBLESTONE

MIDNIGHT ECLIPSE

NATURAL SLATE

OLD HICKORY

WOODLAND GREEN