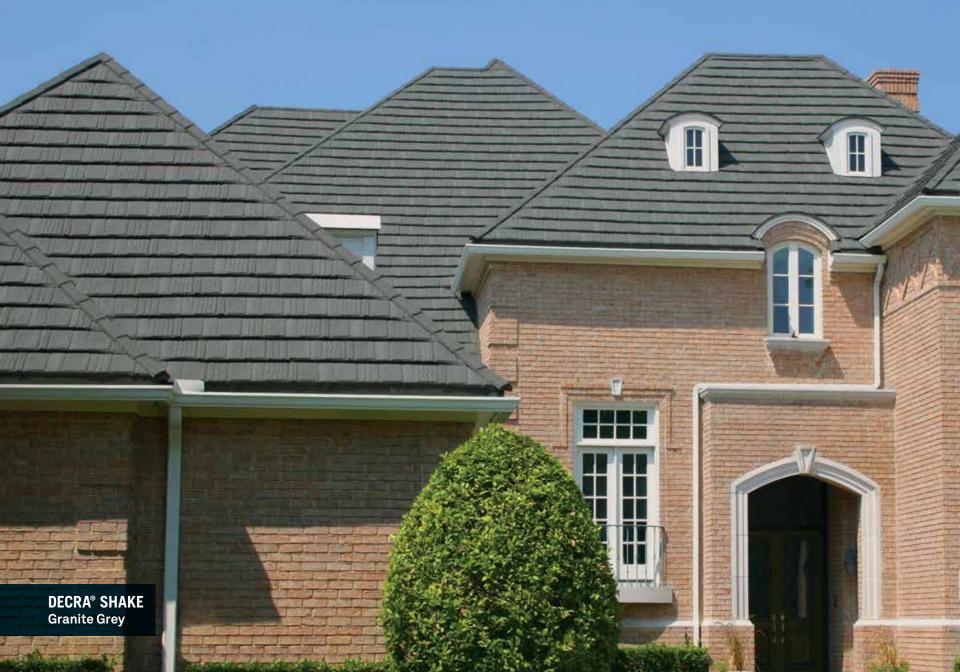

# **DECRA® SHAKE**

#### Beauty and Richness of Cedar Shake

DECRA Shake offers the distinctive beauty and richness of cedar shake, while providing durability and longevity. This superior product is available in a diverse range of colors guaranteed to complement any color scheme.

CHARCOAL

CHESTNUT

GRANITE GREY

SHADOWOOD

WEATHERED TIMBER