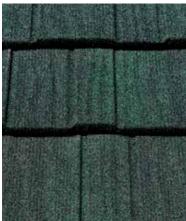

# **DECRA® SHAKE**

#### Beauty and Richness of Cedar Shake

DECRA Shake offers the distinctive beauty and richness of cedar shake, while providing durability and longevity. This superior product is available in a diverse range of colors guaranteed to complement any color scheme.

CHARCOAL

CHESTNUT

GRANITE GREY

SHADOWOOD

WEATHERED TIMBER