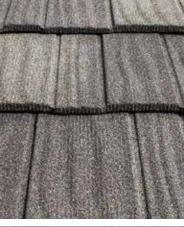

# **DECRA® SHAKE XD®**

#### Classic Beauty of Hand-Split Wood Shake

DECRA Shake XD, emulating the classic beauty and architectural detail of a thick, rustic, hand-split wood shake, has a unique hidden fastening system and is installed direct-to-deck.

ANTIQUE CHESTNUT

PINNACLE GREY

WOODLAND GREEN