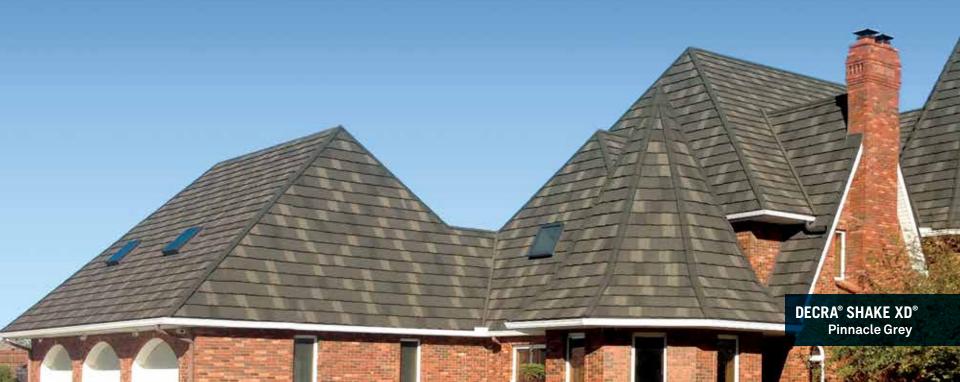

# **DECRA® SHAKE XD®**

#### Classic Beauty of Hand-Split Wood Shake

DECRA Shake XD, emulating the classic beauty and architectural detail of a thick, rustic, hand-split wood shake, has a unique hidden fastening system and is installed direct-to-deck.

ANTIQUE CHESTNUT

PINNACLE GREY

WOODLAND GREEN