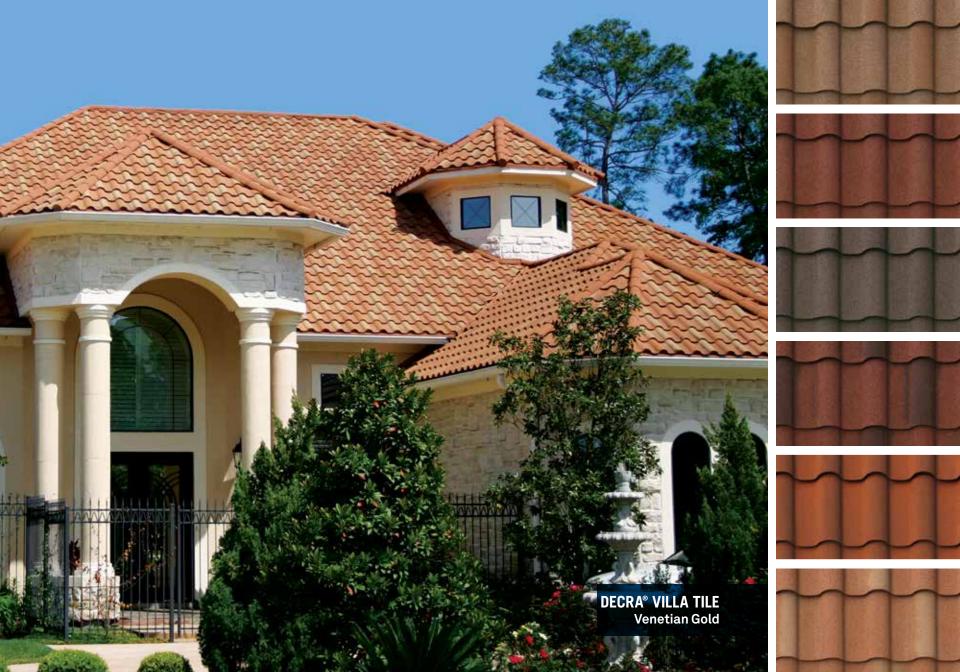

# **DECRA® VILLA TILE**

#### Classic Elegance of Old Barrel Tile

A unique and premium offering, DECRA Villa Tile features the classic beauty, elegance and architectural detail of an old-world Italian tile. Durable, lightweight and a true barrel tile, Villa Tile outclasses the competition. It's an excellent alternative to clay and concrete tile in areas where freeze-thaw weathering is present.

AMALFI SAND

CAPRI CLAY

POMPEII ASH

RUSTICO CLAY

TUSCAN SUN\*

VENETIAN GOLD

<sup>\*</sup>A CRRC-approved cool color version is available (Tuscan Sun CC)  $\,$ 