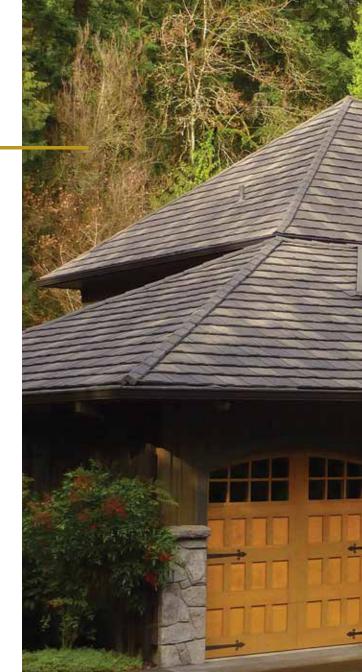

# **DECRA® SHAKE XD®**

#### Classic Beauty of Hand-Split Wood Shake

DECRA Shake XD, emulating the classic beauty and architectural detail of a thick, rustic, hand-split wood shake, has a unique hidden fastening system and is installed direct-to-deck.

ANTIQUE CHESTNUT

PINNACLE GREY

WOODLAND GREEN