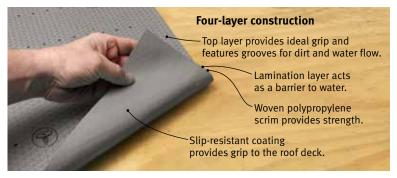

allet      | 49                            |
| Roll Weight           | 25 lbs                        |
| Warranty              | 30 years                      |
| UV Exposure           | 3 months                      |
| Roof Types            |                               |
| Asphalt Shingle       | <b>✓</b>                      |
| Cedar Shingle         | <b>✓</b>                      |
| Metal                 | <b>✓</b>                      |
| Tile                  | Use Tyvek® Protec™ 160 or 200 |
| Slate                 | Use Tyvek® Protec™ 160 or 200 |
| Recyclable            | <b>✓</b>                      |
| ASTM D226 Type        | es I & II                     |
| ICC-ES AC188          | <b>✓</b>                      |
| Class A Per ASTI      | M E108  ✓                     |





**Easy to chalk**Accepts and holds chalk marks for more visible lines and a better finished product.



Protects the roof

Preserves the roof deck during installation and provides an effective secondary moisture barrier.



**Wrinkle-free**Lays flat and stays flat for a more uniform shingled surface.



Supported by the DuPont™ Tyvek® Specialist Network
Specialists are available across the U.S. and Canada for additional knowledge and support.





tyvek.com/protec 1-800-44-TYVEK