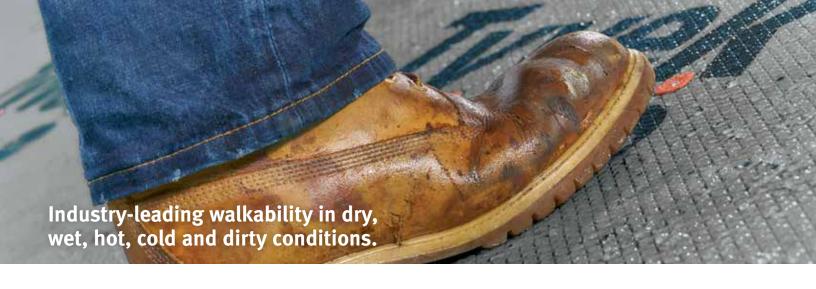

## **INDUSTRY-LEADING WALKABILITY**

The unique embossed pattern allows for better traction and grip while walking on the roof.